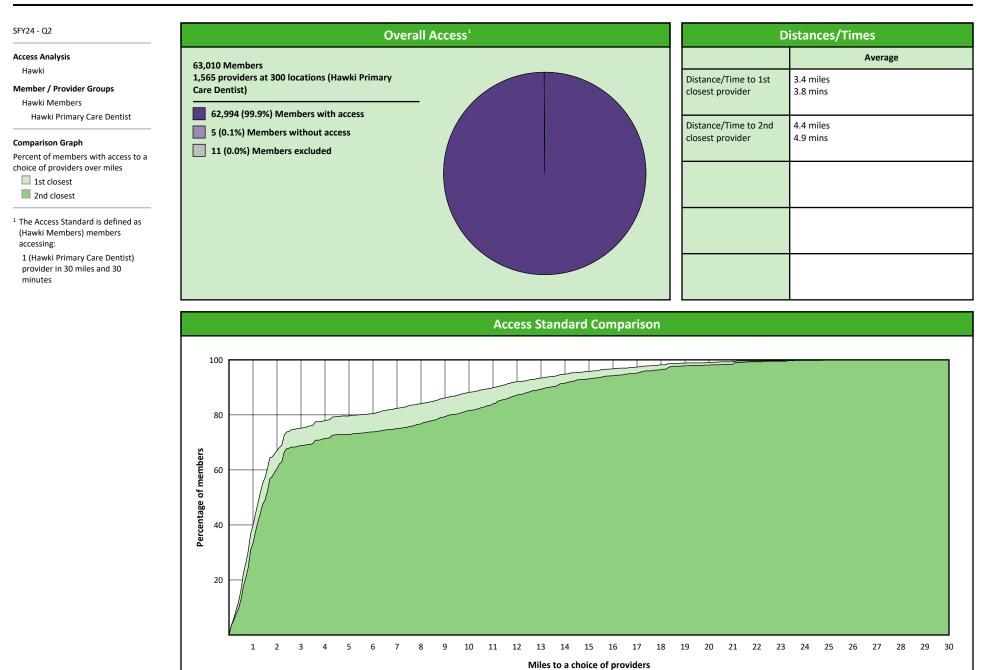

#### **Access Overview 30 Miles - Primary Care Denitst**

# Access Summary By State

| SFY24 - Q2                                         | All Members   |        |               |                     |        |             |        |                |       |                     |      |          |              |
|----------------------------------------------------|---------------|--------|---------------|---------------------|--------|-------------|--------|----------------|-------|---------------------|------|----------|--------------|
| Access Analysis                                    | Member        |        | Pr            | Provider            |        | With Access |        | Without Access |       | Counts <sup>1</sup> |      | Distance | Average Time |
| Hawki Network                                      | Group         | #      | Group         | Standard            | #      | %           | #      | %              | Р     | L                   | 1    | 2        | 1            |
| Member Group                                       | Hawki Members | 62,999 | All Providers | 1 in 30 miles and 3 | 62,994 | 99.9        | 5      | 0.1            | 1,966 | 316                 | 3.4  | 4.4      | 3.7          |
| Hawki Members                                      |               |        | Primary Care  | 1 in 30 miles and 3 | 62,994 | 99.9        | 5      | 0.1            | 1,565 |                     | 3.4  | 4.4      | 3.8          |
| Provider Group                                     |               |        | Primary Care  | 1 in 60 miles and 6 | 62,994 | 99.9        | 5      | 0.1            | 1,565 | 300                 | 3.4  | 4.4      | 3.8          |
| Hawki All Providers                                |               |        | Primary Care  | 1 in 90 miles and 9 | 62,994 | 99.9        | 5      | 0.1            | 1,565 | 300                 | 3.4  | 4.4      | 3.8          |
| Hawki Primary Care Dentist                         |               |        | Oral Surgeon  | 1 in 30 miles and 3 | 41,950 | 66.6        | 21,049 | 33.4           | 198   | 45                  | 20.1 | 23.4     | 22.7         |
| Hawki Oral Surgeon                                 |               |        | Oral Surgeon  | 1 in 60 miles and 6 | 59,752 | 94.8        | 3,247  | 5.2            | 198   | 45                  | 20.1 | 23.4     | 22.7         |
| Hawki Endodontist                                  |               |        | Oral Surgeon  | 1 in 90 miles and 9 | 62,759 | 99.6        | 240    | 0.4            | 198   | 45                  | 20.1 | 23.4     | 22.7         |
| Hawki Orthodontist                                 |               |        | Endodontist   | 1 in 30 miles and 3 | 23,695 | 37.6        | 39,304 | 62.4           | 18    | 8                   | 44.9 | 56.7     | 55.0         |
| Hawki Periodontist                                 |               |        | Endodontist   | 1 in 60 miles and 6 | 35,794 | 56.8        | 27,205 | 43.2           | 18    | 8                   | 44.9 | 56.7     | 55.0         |
| Hawki Prosthodontist                               |               |        | Endodontist   | 1 in 90 miles and 9 | 50,776 | 80.6        | 12,223 | 19.4           | 18    | 8                   | 44.9 | 56.7     | 55.0         |
| <sup>1</sup> Provider counts represent:            |               |        | Orthodontist  | 1 in 30 miles and 3 | 55,098 | 87.5        |        | 12.5           | 151   | 68                  | 11.8 | 17.7     | 13.1         |
| P: Unique providers                                |               |        | Orthodontist  | 1 in 60 miles and 6 | 62,853 | 99.8        | 146    | 0.2            | 151   | 68                  | 11.8 | 17.7     | 13.1         |
| L: Unique provider locations                       |               |        | Orthodontist  | 1 in 90 miles and 9 | 62,994 | 99.9        | 5      | 0.1            | 151   | 68                  | 11.8 | 17.7     | 13.1         |
|                                                    |               |        | Periodontist  | 1 in 30 miles and 3 | 3,467  | 5.5         | 59,532 | 94.5           | 9     | 2                   | 84.1 | 117.4    | 124.3        |
| ** These records have been excluded                |               |        | Periodontist  | 1 in 60 miles and 6 | 10,658 | 16.9        |        | 83.1           | 9     | 2                   | 84.1 | 117.4    | 124.3        |
| from the analysis because of<br>invalid zip codes. |               |        | Periodontist  | 1 in 90 miles and 9 | 17,005 | 27.0        | 45,994 | 73.0           | 9     | 2                   | 84.1 | 117.4    | 124.3        |
| invalid zip coues.                                 |               |        | Prosthodo     | 1 in 30 miles and 3 | 11,773 | 18.7        | 51,226 | 81.3           | 24    | 4                   | 67.9 | 101.1    | 86.3         |
|                                                    |               |        | Prosthodo     | 1 in 60 miles and 6 | 18,988 |             | 44,011 | 69.9           | 24    | 4                   | 67.9 | 101.1    | 86.3         |
|                                                    |               |        | Prosthodo     | 1 in 90 miles and 9 | 30,652 |             | 32,347 |                | 24    | 4                   | 67.9 | 101.1    | 86.3         |