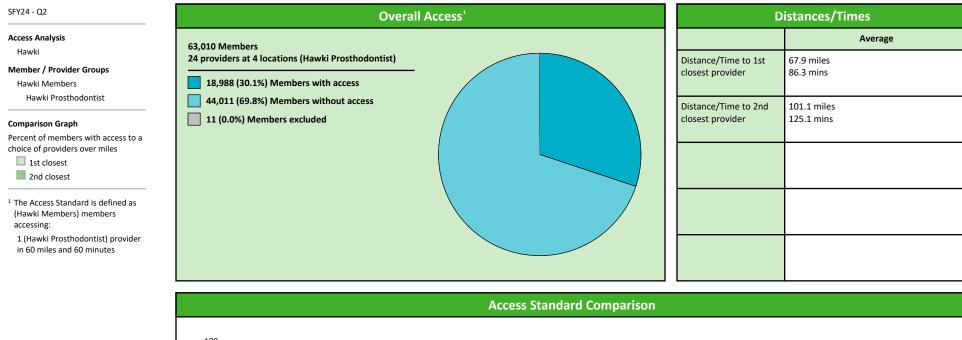

#### **Access Overview 30 Miles - Prosthodontist**

#### **Access Overview 60 Miles - Prosthodontist**

#### **Access Overview 90 Miles - Prosthodontist**

# Access Summary By State

| SFY24 - Q2                                         | All Members   |        |               |                     |        |             |        |                |       |                     |      |          |              |
|----------------------------------------------------|---------------|--------|---------------|---------------------|--------|-------------|--------|----------------|-------|---------------------|------|----------|--------------|
| Access Analysis                                    | Member        |        | Pr            | Provider            |        | With Access |        | Without Access |       | Counts <sup>1</sup> |      | Distance | Average Time |
| Hawki Network                                      | Group         | #      | Group         | Standard            | #      | %           | #      | %              | Р     | L                   | 1    | 2        | 1            |
| Member Group                                       | Hawki Members | 62,999 | All Providers | 1 in 30 miles and 3 | 62,994 | 99.9        | 5      | 0.1            | 1,966 | 316                 | 3.4  | 4.4      | 3.7          |
| Hawki Members                                      |               |        | Primary Care  | 1 in 30 miles and 3 | 62,994 | 99.9        | 5      | 0.1            | 1,565 |                     | 3.4  | 4.4      | 3.8          |
| Provider Group                                     |               |        | Primary Care  | 1 in 60 miles and 6 | 62,994 | 99.9        | 5      | 0.1            | 1,565 | 300                 | 3.4  | 4.4      | 3.8          |
| Hawki All Providers                                |               |        | Primary Care  | 1 in 90 miles and 9 | 62,994 | 99.9        | 5      | 0.1            | 1,565 | 300                 | 3.4  | 4.4      | 3.8          |
| Hawki Primary Care Dentist                         |               |        | Oral Surgeon  | 1 in 30 miles and 3 | 41,950 | 66.6        | 21,049 | 33.4           | 198   | 45                  | 20.1 | 23.4     | 22.7         |
| Hawki Oral Surgeon                                 |               |        | Oral Surgeon  | 1 in 60 miles and 6 | 59,752 | 94.8        | 3,247  | 5.2            | 198   | 45                  | 20.1 | 23.4     | 22.7         |
| Hawki Endodontist                                  |               |        | Oral Surgeon  | 1 in 90 miles and 9 | 62,759 | 99.6        | 240    | 0.4            | 198   | 45                  | 20.1 | 23.4     | 22.7         |
| Hawki Orthodontist                                 |               |        | Endodontist   | 1 in 30 miles and 3 | 23,695 | 37.6        | 39,304 | 62.4           | 18    | 8                   | 44.9 | 56.7     | 55.0         |
| Hawki Periodontist                                 |               |        | Endodontist   | 1 in 60 miles and 6 | 35,794 | 56.8        | 27,205 | 43.2           | 18    | 8                   | 44.9 | 56.7     | 55.0         |
| Hawki Prosthodontist                               |               |        | Endodontist   | 1 in 90 miles and 9 | 50,776 | 80.6        | 12,223 | 19.4           | 18    | 8                   | 44.9 | 56.7     | 55.0         |
| <sup>1</sup> Provider counts represent:            |               |        | Orthodontist  | 1 in 30 miles and 3 | 55,098 | 87.5        |        | 12.5           | 151   | 68                  | 11.8 | 17.7     | 13.1         |
| P: Unique providers                                |               |        | Orthodontist  | 1 in 60 miles and 6 | 62,853 | 99.8        | 146    | 0.2            | 151   | 68                  | 11.8 | 17.7     | 13.1         |
| L: Unique provider locations                       |               |        | Orthodontist  | 1 in 90 miles and 9 | 62,994 | 99.9        | 5      | 0.1            | 151   | 68                  | 11.8 | 17.7     | 13.1         |
|                                                    |               |        | Periodontist  | 1 in 30 miles and 3 | 3,467  | 5.5         | 59,532 | 94.5           | 9     | 2                   | 84.1 | 117.4    | 124.3        |
| ** These records have been excluded                |               |        | Periodontist  | 1 in 60 miles and 6 | 10,658 | 16.9        |        | 83.1           | 9     | 2                   | 84.1 | 117.4    | 124.3        |
| from the analysis because of<br>invalid zip codes. |               |        | Periodontist  | 1 in 90 miles and 9 | 17,005 | 27.0        | 45,994 | 73.0           | 9     | 2                   | 84.1 | 117.4    | 124.3        |
| invalid zip coues.                                 |               |        | Prosthodo     | 1 in 30 miles and 3 | 11,773 | 18.7        | 51,226 | 81.3           | 24    | 4                   | 67.9 | 101.1    | 86.3         |
|                                                    |               |        | Prosthodo     | 1 in 60 miles and 6 | 18,988 |             | 44,011 | 69.9           | 24    | 4                   | 67.9 | 101.1    | 86.3         |
|                                                    |               |        | Prosthodo     | 1 in 90 miles and 9 | 30,652 |             | 32,347 |                | 24    | 4                   | 67.9 | 101.1    | 86.3         |