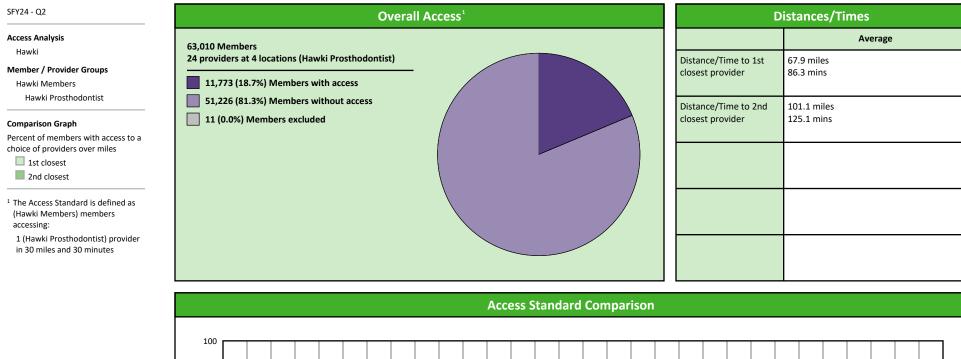

|

Periodontist, Hawki Members: Hawki Periodontist, Hawki Members: Hawki Periodontist, Hawki Members: Hawki Prosthodontist, Hawki Members: Hawki All

2

#### **Access Overview 30 Miles - All Providers**



10 11 12 13 14 15 16 17 18 19 20 21 22 23 24 25 26 27 28 29 30

Miles to a choice of providers

#### **Access Overview 30 Miles - Primary Care Denitst**



# Access Overview 30 Miles - Oral Surgeon





# Access Overview 30 Miles - Endodontist





# Access Overview 30 Miles - Orthodontist





# Access Overview 30 Miles - Periodontist





#### **Access Overview 30 Miles - Prosthodontist**





# Access Overview 60 Miles - All Providers





#### **Access Overview 60 Miles - Primary Care Dentist**





# Access Overview 60 Miles - Oral Surgeon



18

12 14 16

20 22 24

32 34

36 38

40

44 46 48 50 52

42

26 28 30

4 6

8 10

2

60

54 56 58

# Access Overview 60 Miles - Endodontist





#### **Access Overview 60 Miles - Orthodontist**



# Access Overview 60 Miles - Periodontist





#### **Access Overview 60 Miles - Prosthodontist**





# Access Overview 90 Miles - All Providers





#### **Access Overview 90 Miles - Primary Care Dentist**





© 2024 Quest Analytics, LLC.

# Access Overview 90 Miles - Oral Surgeon



# Access Overview 90 Miles - Endodontist





# Access Overview 90 Miles - Orthodontist



<sup>© 2024</sup> Quest Analytics, LLC.

# **Access Overview 90