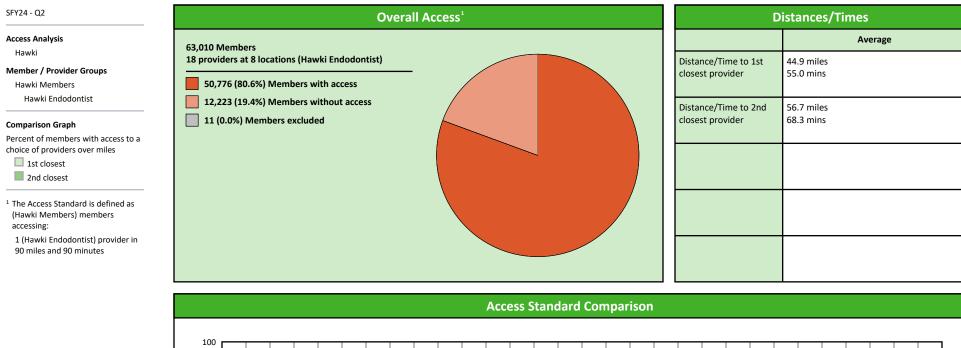

#### Network Analysis Hawki Endodontist Access Map

18 providers at 8 locations

All providers

30 mile radius

S0 mile radius
60 mile radius

90 mile radius
90 mile radius

41.42 miles

# Access Summary By State

| SFY24 - Q2                                         | All Members   |        |               |                     |        |             |        |                |       |                     |      |          |              |
|----------------------------------------------------|---------------|--------|---------------|---------------------|--------|-------------|--------|----------------|-------|---------------------|------|----------|--------------|
| Access Analysis                                    | Member        |        | Pr            | Provider            |        | With Access |        | Without Access |       | Counts <sup>1</sup> |      | Distance | Average Time |
| Hawki Network                                      | Group         | #      | Group         | Standard            | #      | %           | #      | %              | Р     | L                   | 1    | 2        | 1            |
| Member Group                                       | Hawki Members | 62,999 | All Providers | 1 in 30 miles and 3 | 62,994 | 99.9        | 5      | 0.1            | 1,966 | 316                 | 3.4  | 4.4      | 3.7          |
| Hawki Members                                      |               |        | Primary Care  | 1 in 30 miles and 3 | 62,994 | 99.9        | 5      | 0.1            | 1,565 |                     | 3.4  | 4.4      | 3.8          |
| Provider Group                                     |               |        | Primary Care  | 1 in 60 miles and 6 | 62,994 | 99.9        | 5      | 0.1            | 1,565 | 300                 | 3.4  | 4.4      | 3.8          |
| Hawki All Providers                                |               |        | Primary Care  | 1 in 90 miles and 9 | 62,994 | 99.9        | 5      | 0.1            | 1,565 | 300                 | 3.4  | 4.4      | 3.8          |
| Hawki Primary Care Dentist                         |               |        | Oral Surgeon  | 1 in 30 miles and 3 | 41,950 | 66.6        | 21,049 | 33.4           | 198   | 45                  | 20.1 | 23.4     | 22.7         |
| Hawki Oral Surgeon                                 |               |        | Oral Surgeon  | 1 in 60 miles and 6 | 59,752 | 94.8        | 3,247  | 5.2            | 198   | 45                  | 20.1 | 23.4     | 22.7         |
| Hawki Endodontist                                  |               |        | Oral Surgeon  | 1 in 90 miles and 9 | 62,759 | 99.6        | 240    | 0.4            | 198   | 45                  | 20.1 | 23.4     | 22.7         |
| Hawki Orthodontist                                 |               |        | Endodontist   | 1 in 30 miles and 3 | 23,695 | 37.6        | 39,304 | 62.4           | 18    | 8                   | 44.9 | 56.7     | 55.0         |
| Hawki Periodontist                                 |               |        | Endodontist   | 1 in 60 miles and 6 | 35,794 | 56.8        | 27,205 | 43.2           | 18    | 8                   | 44.9 | 56.7     | 55.0         |
| Hawki Prosthodontist                               |               |        | Endodontist   | 1 in 90 miles and 9 | 50,776 | 80.6        | 12,223 | 19.4           | 18    | 8                   | 44.9 | 56.7     | 55.0         |
| <sup>1</sup> Provider counts represent:            |               |        | Orthodontist  | 1 in 30 miles and 3 | 55,098 | 87.5        |        | 12.5           | 151   | 68                  | 11.8 | 17.7     | 13.1         |
| P: Unique providers                                |               |        | Orthodontist  | 1 in 60 miles and 6 | 62,853 | 99.8        | 146    | 0.2            | 151   | 68                  | 11.8 | 17.7     | 13.1         |
| L: Unique provider locations                       |               |        | Orthodontist  | 1 in 90 miles and 9 | 62,994 | 99.9        | 5      | 0.1            | 151   | 68                  | 11.8 | 17.7     | 13.1         |
|                                                    |               |        | Periodontist  | 1 in 30 miles and 3 | 3,467  | 5.5         | 59,532 | 94.5           | 9     | 2                   | 84.1 | 117.4    | 124.3        |
| ** These records have been excluded                |               |        | Periodontist  | 1 in 60 miles and 6 | 10,658 | 16.9        |        | 83.1           | 9     | 2                   | 84.1 | 117.4    | 124.3        |
| from the analysis because of<br>invalid zip codes. |               |        | Periodontist  | 1 in 90 miles and 9 | 17,005 | 27.0        | 45,994 | 73.0           | 9     | 2                   | 84.1 | 117.4    | 124.3        |
| invalid zip coues.                                 |               |        | Prosthodo     | 1 in 30 miles and 3 | 11,773 | 18.7        | 51,226 | 81.3           | 24    | 4                   | 67.9 | 101.1    | 86.3         |
|                                                    |               |        | Prosthodo     | 1 in 60 miles and 6 | 18,988 |             | 44,011 | 69.9           | 24    | 4                   | 67.9 | 101.1    | 86.3         |
|                                                    |               |        | Prosthodo     | 1 in 90 miles and 9 | 30,652 |             | 32,347 |                | 24    | 4                   | 67.9 | 101.1    | 86.3         |