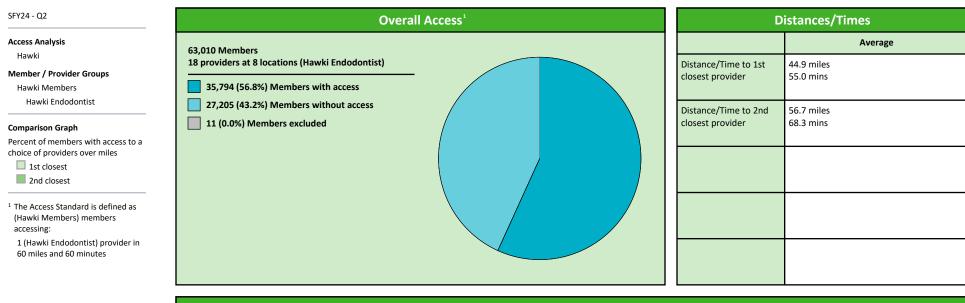

#### Network Analysis Hawki Endodontist Access Map

18 providers at 8 locations

All providers

30 mile radius

S0 mile radius
60 mile radius

90 mile radius
90 mile radius

41.42 miles

# Access Summary By State

| SFY24 - Q2                                         | All Members   |        |               |                     |        |             |        |                |       |                     |      |          |              |
|----------------------------------------------------|---------------|--------|---------------|---------------------|--------|-------------|--------|----------------|-------|---------------------|------|----------|--------------|
| Access Analysis                                    | Member        |        | Pr            | Provider            |        | With Access |        | Without Access |       | Counts <sup>1</sup> |      | Distance | Average Time |
| Hawki Network                                      | Group         | #      | Group         | Standard            | #      | %           | #      | %              | Р     | L                   | 1    | 2        | 1            |
| Member Group                                       | Hawki Members | 62,999 | All Providers | 1 in 30 miles and 3 | 62,994 | 99.9        | 5      | 0.1            | 1,966 | 316                 | 3.4  | 4.4      | 3.7          |
| Hawki Members                                      |               |        | Primary Care  | 1 in 30 miles and 3 | 62,994 | 99.9        | 5      | 0.1            | 1,565 |                     | 3.4  | 4.4      | 3.8          |
| Provider Group                                     |               |        | Primary Care  | 1 in 60 miles and 6 | 62,994 | 99.9        | 5      | 0.1            | 1,565 | 300                 | 3.4  | 4.4      | 3.8          |
| Hawki All Providers                                |               |        | Primary Care  | 1 in 90 miles and 9 | 62,994 | 99.9        | 5      | 0.1            | 1,565 | 300                 | 3.4  | 4.4      | 3.8          |
| Hawki Primary Care Dentist                         |               |        | Oral Surgeon  | 1 in 30 miles and 3 | 41,950 | 66.6        | 21,049 | 33.4           | 198   | 45                  | 20.1 | 23.4     | 22.7         |
| Hawki Oral Surgeon                                 |               |        | Oral Surgeon  | 1 in 60 miles and 6 | 59,752 | 94.8        | 3,247  | 5.2            | 198   | 45                  | 20.1 | 23.4     | 22.7         |
| Hawki Endodontist                                  |               |        | Oral Surgeon  | 1 in 90 miles and 9 | 62,759 | 99.6        | 240    | 0.4            | 198   | 45                  | 20.1 | 23.4     | 22.7         |
| Hawki Orthodontist                                 |               |        | Endodontist   | 1 in 30 miles and 3 | 23,695 | 37.6        | 39,304 | 62.4           | 18    | 8                   | 44.9 | 56.7     | 55.0         |
| Hawki Periodontist                                 |               |        | Endodontist   | 1 in 60 miles and 6 | 35,794 | 56.8        | 27,205 | 43.2           | 18    | 8                   | 44.9 | 56.7     | 55.0         |
| Hawki Prosthodontist                               |               |        | Endodontist   | 1 in 90 miles and 9 | 50,776 | 80.6        | 12,223 | 19.4           | 18    | 8                   | 44.9 | 56.7     | 55.0         |
| <sup>1</sup> Provider counts represent:            |               |        | Orthodontist  | 1 in 30 miles and 3 | 55,098 | 87.5        |        | 12.5           | 151   | 68                  | 11.8 | 17.7     | 13.1         |
| P: Unique providers                                |               |        | Orthodontist  | 1 in 60 miles and 6 | 62,853 | 99.8        | 146    | 0.2            | 151   | 68                  | 11.8 | 17.7     | 13.1         |
| L: Unique provider locations                       |               |        | Orthodontist  | 1 in 90 miles and 9 | 62,994 | 99.9        | 5      | 0.1            | 151   | 68                  | 11.8 | 17.7     | 13.1         |
|                                                    |               |        | Periodontist  | 1 in 30 miles and 3 | 3,467  | 5.5         | 59,532 | 94.5           | 9     | 2                   | 84.1 | 117.4    | 124.3        |
| ** These records have been excluded                |               |        | Periodontist  | 1 in 60 miles and 6 | 10,658 | 16.9        |        | 83.1           | 9     | 2                   | 84.1 | 117.4    | 124.3        |
| from the analysis because of<br>invalid zip codes. |               |        | Periodontist  | 1 in 90 miles and 9 | 17,005 | 27.0        | 45,994 | 73.0           | 9     | 2                   | 84.1 | 117.4    | 124.3        |
| invalid zip coues.                                 |               |        | Prosthodo     | 1 in 30 miles and 3 | 11,773 | 18.7        | 51,226 | 81.3           | 24    | 4                   | 67.9 | 101.1    | 86.3         |
|                                                    |               |        | Prosthodo     | 1 in 60 miles and 6 | 18,988 |             | 44,011 | 69.9           | 24    | 4                   | 67.9 | 101.1    | 86.3         |
|                                                    |               |        | Prosthodo     | 1 in 90 miles and 9 | 30,652 |             | 32,347 |                | 24    | 4                   | 67.9 | 101.1    | 86.3         |