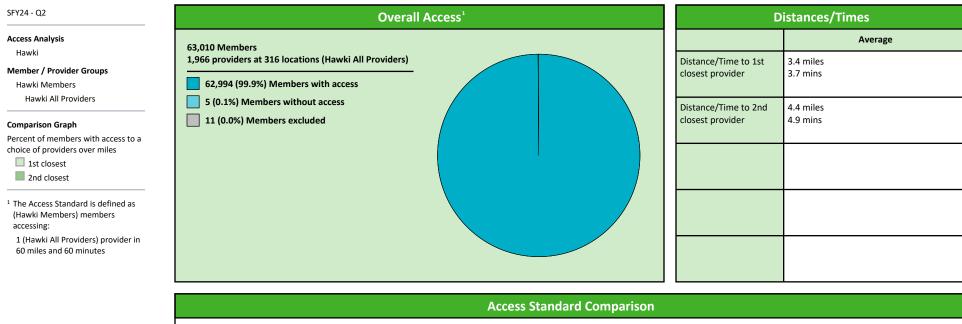

# Access Overview 60 Miles - All Providers

# Access Summary By State

| SFY24 - Q2                                         | All Members   |        |               |                     |        |             |        |                |       |                     |      |          |              |
|----------------------------------------------------|---------------|--------|---------------|---------------------|--------|-------------|--------|----------------|-------|---------------------|------|----------|--------------|
| Access Analysis                                    | Member        |        | Pr            | Provider            |        | With Access |        | Without Access |       | Counts <sup>1</sup> |      | Distance | Average Time |
| Hawki Network                                      | Group         | #      | Group         | Standard            | #      | %           | #      | %              | Р     | L                   | 1    | 2        | 1            |
| Member Group                                       | Hawki Members | 62,999 | All Providers | 1 in 30 miles and 3 | 62,994 | 99.9        | 5      | 0.1            | 1,966 | 316                 | 3.4  | 4.4      | 3.7          |
| Hawki Members                                      |               |        | Primary Care  | 1 in 30 miles and 3 | 62,994 | 99.9        | 5      | 0.1            | 1,565 |                     | 3.4  | 4.4      | 3.8          |
| Provider Group                                     |               |        | Primary Care  | 1 in 60 miles and 6 | 62,994 | 99.9        | 5      | 0.1            | 1,565 | 300                 | 3.4  | 4.4      | 3.8          |
| Hawki All Providers                                |               |        | Primary Care  | 1 in 90 miles and 9 | 62,994 | 99.9        | 5      | 0.1            | 1,565 | 300                 | 3.4  | 4.4      | 3.8          |
| Hawki Primary Care Dentist                         |               |        | Oral Surgeon  | 1 in 30 miles and 3 | 41,950 | 66.6        | 21,049 | 33.4           | 198   | 45                  | 20.1 | 23.4     | 22.7         |
| Hawki Oral Surgeon                                 |               |        | Oral Surgeon  | 1 in 60 miles and 6 | 59,752 | 94.8        | 3,247  | 5.2            | 198   | 45                  | 20.1 | 23.4     | 22.7         |
| Hawki Endodontist                                  |               |        | Oral Surgeon  | 1 in 90 miles and 9 | 62,759 | 99.6        | 240    | 0.4            | 198   | 45                  | 20.1 | 23.4     | 22.7         |
| Hawki Orthodontist                                 |               |        | Endodontist   | 1 in 30 miles and 3 | 23,695 | 37.6        | 39,304 | 62.4           | 18    | 8                   | 44.9 | 56.7     | 55.0         |
| Hawki Periodontist                                 |               |        | Endodontist   | 1 in 60 miles and 6 | 35,794 | 56.8        | 27,205 | 43.2           | 18    | 8                   | 44.9 | 56.7     | 55.0         |
| Hawki Prosthodontist                               |               |        | Endodontist   | 1 in 90 miles and 9 | 50,776 | 80.6        | 12,223 | 19.4           | 18    | 8                   | 44.9 | 56.7     | 55.0         |
| <sup>1</sup> Provider counts represent:            |               |        | Orthodontist  | 1 in 30 miles and 3 | 55,098 | 87.5        |        | 12.5           | 151   | 68                  | 11.8 | 17.7     | 13.1         |
| P: Unique providers                                |               |        | Orthodontist  | 1 in 60 miles and 6 | 62,853 | 99.8        | 146    | 0.2            | 151   | 68                  | 11.8 | 17.7     | 13.1         |
| L: Unique provider locations                       |               |        | Orthodontist  | 1 in 90 miles and 9 | 62,994 | 99.9        | 5      | 0.1            | 151   | 68                  | 11.8 | 17.7     | 13.1         |
|                                                    |               |        | Periodontist  | 1 in 30 miles and 3 | 3,467  | 5.5         | 59,532 | 94.5           | 9     | 2                   | 84.1 | 117.4    | 124.3        |
| ** These records have been excluded                |               |        | Periodontist  | 1 in 60 miles and 6 | 10,658 | 16.9        |        | 83.1           | 9     | 2                   | 84.1 | 117.4    | 124.3        |
| from the analysis because of<br>invalid zip codes. |               |        | Periodontist  | 1 in 90 miles and 9 | 17,005 | 27.0        | 45,994 | 73.0           | 9     | 2                   | 84.1 | 117.4    | 124.3        |
| invalid zip coues.                                 |               |        | Prosthodo     | 1 in 30 miles and 3 | 11,773 | 18.7        | 51,226 | 81.3           | 24    | 4                   | 67.9 | 101.1    | 86.3         |
|                                                    |               |        | Prosthodo     | 1 in 60 miles and 6 | 18,988 |             | 44,011 | 69.9           | 24    | 4                   | 67.9 | 101.1    | 86.3         |
|                                                    |               |        | Prosthodo     | 1 in 90 miles and 9 | 30,652 |             | 32,347 |                | 24    | 4                   | 67.9 | 101.1    | 86.3         |