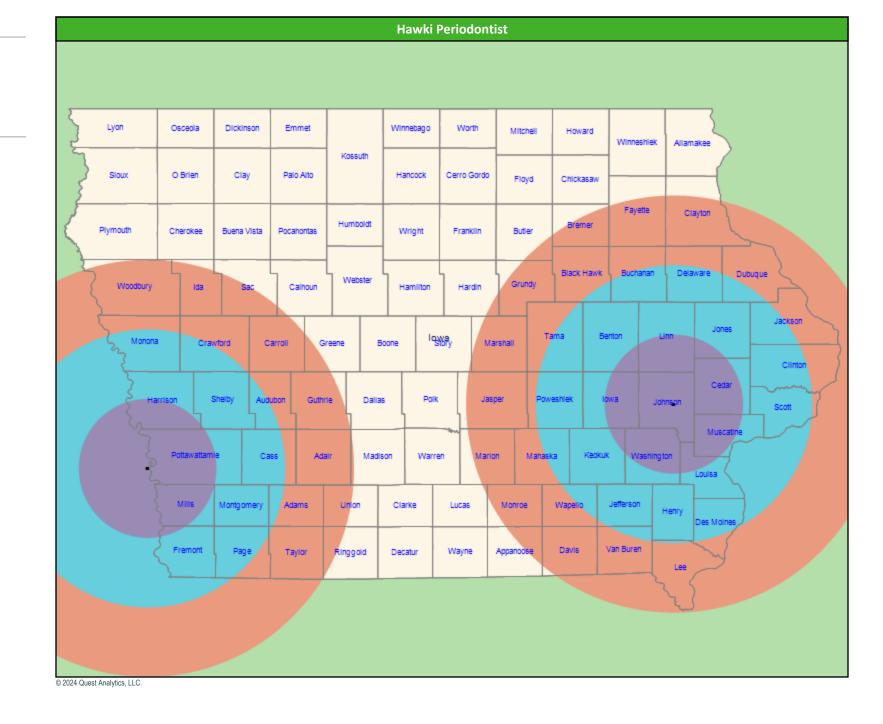

# SFY24 - Q2

Hawki Periodontist

9 providers at 2 locations

All providers

. 30 mile radius

60 mile radius

90 mile radius

41.42 miles