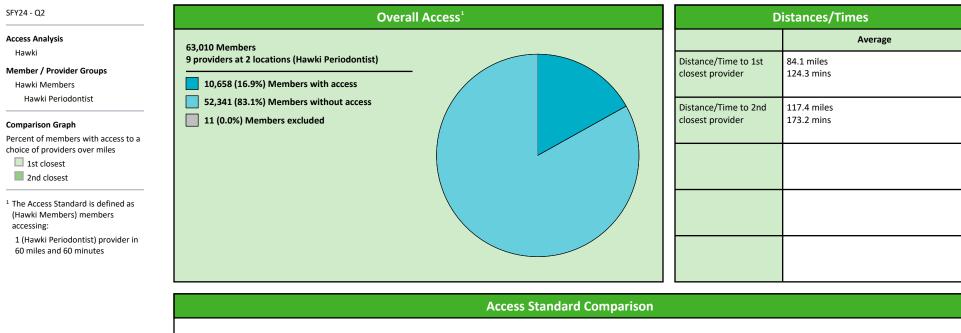

# Access Overview 30 Miles - Periodontist

# Access Overview 60 Miles - Periodontist

# SFY24 - Q2

Hawki Periodontist

9 providers at 2 locations

All providers

. 30 mile radius

60 mile radius

90 mile radius

41.42 miles

# Access Summary By State

| SFY24 - Q2                                         | All Members   |        |               |                     |        |             |        |                |       |                     |      |          |              |
|----------------------------------------------------|---------------|--------|---------------|---------------------|--------|-------------|--------|----------------|-------|---------------------|------|----------|--------------|
| Access Analysis                                    | Member        |        | Pr            | Provider            |        | With Access |        | Without Access |       | Counts <sup>1</sup> |      | Distance | Average Time |
| Hawki Network                                      | Group         | #      | Group         | Standard            | #      | %           | #      | %              | Р     | L                   | 1    | 2        | 1            |
| Member Group                                       | Hawki Members | 62,999 | All Providers | 1 in 30 miles and 3 | 62,994 | 99.9        | 5      | 0.1            | 1,966 | 316                 | 3.4  | 4.4      | 3.7          |
| Hawki Members                                      |               |        | Primary Care  | 1 in 30 miles and 3 | 62,994 | 99.9        | 5      | 0.1            | 1,565 |                     | 3.4  | 4.4      | 3.8          |
| Provider Group                                     |               |        | Primary Care  | 1 in 60 miles and 6 | 62,994 | 99.9        | 5      | 0.1            | 1,565 | 300                 | 3.4  | 4.4      | 3.8          |
| Hawki All Providers                                |               |        | Primary Care  | 1 in 90 miles and 9 | 62,994 | 99.9        | 5      | 0.1            | 1,565 | 300                 | 3.4  | 4.4      | 3.8          |
| Hawki Primary Care Dentist                         |               |        | Oral Surgeon  | 1 in 30 miles and 3 | 41,950 | 66.6        | 21,049 | 33.4           | 198   | 45                  | 20.1 | 23.4     | 22.7         |
| Hawki Oral Surgeon                                 |               |        | Oral Surgeon  | 1 in 60 miles and 6 | 59,752 | 94.8        | 3,247  | 5.2            | 198   | 45                  | 20.1 | 23.4     | 22.7         |
| Hawki Endodontist                                  |               |        | Oral Surgeon  | 1 in 90 miles and 9 | 62,759 | 99.6        | 240    | 0.4            | 198   | 45                  | 20.1 | 23.4     | 22.7         |
| Hawki Orthodontist                                 |               |        | Endodontist   | 1 in 30 miles and 3 | 23,695 | 37.6        | 39,304 | 62.4           | 18    | 8                   | 44.9 | 56.7     | 55.0         |
| Hawki Periodontist                                 |               |        | Endodontist   | 1 in 60 miles and 6 | 35,794 | 56.8        | 27,205 | 43.2           | 18    | 8                   | 44.9 | 56.7     | 55.0         |
| Hawki Prosthodontist                               |               |        | Endodontist   | 1 in 90 miles and 9 | 50,776 | 80.6        | 12,223 | 19.4           | 18    | 8                   | 44.9 | 56.7     | 55.0         |
| <sup>1</sup> Provider counts represent:            |               |        | Orthodontist  | 1 in 30 miles and 3 | 55,098 | 87.5        |        | 12.5           | 151   | 68                  | 11.8 | 17.7     | 13.1         |
| P: Unique providers                                |               |        | Orthodontist  | 1 in 60 miles and 6 | 62,853 | 99.8        | 146    | 0.2            | 151   | 68                  | 11.8 | 17.7     | 13.1         |
| L: Unique provider locations                       |               |        | Orthodontist  | 1 in 90 miles and 9 | 62,994 | 99.9        | 5      | 0.1            | 151   | 68                  | 11.8 | 17.7     | 13.1         |
|                                                    |               |        | Periodontist  | 1 in 30 miles and 3 | 3,467  | 5.5         | 59,532 | 94.5           | 9     | 2                   | 84.1 | 117.4    | 124.3        |
| ** These records have been excluded                |               |        | Periodontist  | 1 in 60 miles and 6 | 10,658 | 16.9        |        | 83.1           | 9     | 2                   | 84.1 | 117.4    | 124.3        |
| from the analysis because of<br>invalid zip codes. |               |        | Periodontist  | 1 in 90 miles and 9 | 17,005 | 27.0        | 45,994 | 73.0           | 9     | 2                   | 84.1 | 117.4    | 124.3        |
| invalid zip coues.                                 |               |        | Prosthodo     | 1 in 30 miles and 3 | 11,773 | 18.7        | 51,226 | 81.3           | 24    | 4                   | 67.9 | 101.1    | 86.3         |
|                                                    |               |        | Prosthodo     | 1 in 60 miles and 6 | 18,988 |             | 44,011 | 69.9           | 24    | 4                   | 67.9 | 101.1    | 86.3         |
|                                                    |               |        | Prosthodo     | 1 in 90 miles and 9 | 30,652 |             | 32,347 |                | 24    | 4                   | 67.9 | 101.1    | 86.3         |