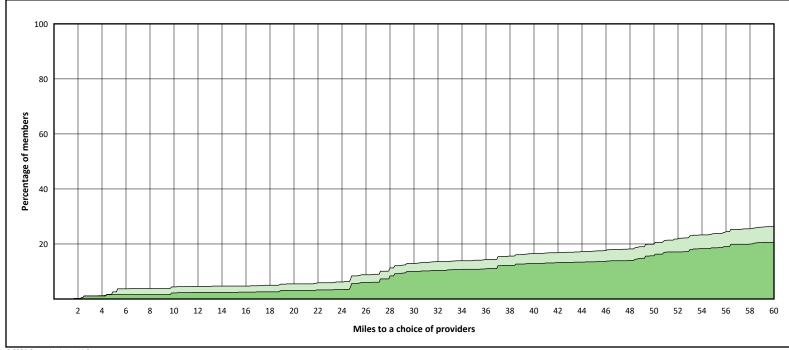

# Access Overview 30 Miles - Periodontist

# Access Overview 60 Miles - Periodontist

# SFY24 - Q2

Hawki Periodontist

9 providers at 2 locations

All providers

. 30 mile radius

60 mile radius

90 mile radius

41.42 miles

# Access Summary By State

| SFY24 - Q2                                         | All Members   |        |               |                     |        |             |        |                |       |                     |      |          |              |
|----------------------------------------------------|---------------|--------|---------------|---------------------|--------|-------------|--------|----------------|-------|---------------------|------|----------|--------------|
| Access Analysis                                    | Member        |        | Pr            | Provider            |        | With Access |        | Without Access |       | Counts <sup>1</sup> |      | Distance | Average Time |
| Hawki Network                                      | Group         | #      | Group         | Standard            | #      | %           | #      | %              | Р     | L                   | 1    | 2        | 1            |
| Member Group                                       | Hawki Members | 62,999 | All Providers | 1 in 30 miles and 3 | 62,994 | 99.9        | 5      | 0.1            | 1,966 | 316                 | 3.4  | 4.4      | 3.7          |
| Hawki Members                                      |               |        | Primary Care  | 1 in 30 miles and 3 | 62,994 | 99.9        | 5      | 0.1            | 1,565 |                     | 3.4  | 4.4      | 3.8          |
| Provider Group                                     |               |        | Primary Care  | 1 in 60 miles and 6 | 62,994 | 99.9        | 5      | 0.1            | 1,565 | 300                 | 3.4  | 4.4      | 3.8          |
| Hawki All Providers                                |               |        | Primary Care  | 1 in 90 miles and 9 | 62,994 | 99.9        | 5      | 0.1            | 1,565 | 300                 | 3.4  | 4.4      | 3.8          |
| Hawki Primary Care Dentist                         |               |        | Oral Surgeon  | 1 in 30 miles and 3 | 41,950 | 66.6        | 21,049 | 33.4           | 198   | 45                  | 20.1 | 23.4     | 22.7         |
| Hawki Oral Surgeon                                 |               |        | Oral Surgeon  | 1 in 60 miles and 6 | 59,752 | 94.8        | 3,247  | 5.2            | 198   | 45                  | 20.1 | 23.4     | 22.7         |
| Hawki Endodontist                                  |               |        | Oral Surgeon  | 1 in 90 miles and 9 | 62,759 | 99.6        | 240    | 0.4            | 198   | 45                  | 20.1 | 23.4     | 22.7         |
| Hawki Orthodontist                                 |               |        | Endodontist   | 1 in 30 miles and 3 | 23,695 | 37.6        | 39,304 | 62.4           | 18    | 8                   | 44.9 | 56.7     | 55.0         |
| Hawki Periodontist                                 |               |        | Endodontist   | 1 in 60 miles and 6 | 35,794 | 56.8        | 27,205 | 43.2           | 18    | 8                   | 44.9 | 56.7     | 55.0         |
| Hawki Prosthodontist                               |               |        | Endodontist   | 1 in 90 miles and 9 | 50,776 | 80.6        | 12,223 | 19.4           | 18    | 8                   | 44.9 | 56.7     | 55.0         |
| <sup>1</sup> Provider counts represent:            |               |        | Orthodontist  | 1 in 30 miles and 3 | 55,098 | 87.5        |        | 12.5           | 151   | 68                  | 11.8 | 17.7     | 13.1         |
| P: Unique providers                                |               |        | Orthodontist  | 1 in 60 miles and 6 | 62,853 | 99.8        | 146    | 0.2            | 151   | 68                  | 11.8 | 17.7     | 13.1         |
| L: Unique provider locations                       |               |        | Orthodontist  | 1 in 90 miles and 9 | 62,994 | 99.9        | 5      | 0.1            | 151   | 68                  | 11.8 | 17.7     | 13.1         |
|                                                    |               |        | Periodontist  | 1 in 30 miles and 3 | 3,467  | 5.5         | 59,532 | 94.5           | 9     | 2                   | 84.1 | 117.4    | 124.3        |
| ** These records have been excluded                |               |        | Periodontist  | 1 in 60 miles and 6 | 10,658 | 16.9        |        | 83.1           | 9     | 2                   | 84.1 | 117.4    | 124.3        |
| from the analysis because of<br>invalid zip codes. |               |        | Periodontist  | 1 in 90 miles and 9 | 17,005 | 27.0        | 45,994 | 73.0           | 9     | 2                   | 84.1 | 117.4    | 124.3        |
| invalid zip coues.                                 |               |        | Prosthodo     | 1 in 30 miles and 3 | 11,773 | 18.7        | 51,226 | 81.3           | 24    | 4                   | 67.9 | 101.1    | 86.3         |
|                                                    |               |        | Prosthodo     | 1 in 60 miles and 6 | 18,988 |             | 44,011 | 69.9           | 24    | 4                   | 67.9 | 101.1    | 86.3         |
|                                                    |               |        | Prosthodo     | 1 in 90 miles and 9 | 30,652 |             | 32,347 |                | 24    | 4                   | 67.9 | 101.1    | 86.3         |