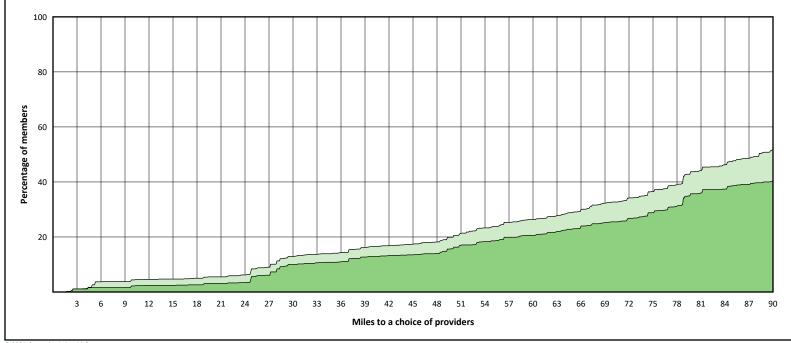

# **Access Overview 90 Miles - Periodontist**

# Access Summary By State

| SFY24 - Q2                                         | All Members   |        |               |                     |        |             |        |                |       |                     |      |          |              |
|----------------------------------------------------|---------------|--------|---------------|---------------------|--------|-------------|--------|----------------|-------|---------------------|------|----------|--------------|
| Access Analysis                                    | Member        |        | Pr            | Provider            |        | With Access |        | Without Access |       | Counts <sup>1</sup> |      | Distance | Average Time |
| Hawki Network                                      | Group         | #      | Group         | Standard            | #      | %           | #      | %              | Р     | L                   | 1    | 2        | 1            |
| Member Group                                       | Hawki Members | 62,999 | All Providers | 1 in 30 miles and 3 | 62,994 | 99.9        | 5      | 0.1            | 1,966 | 316                 | 3.4  | 4.4      | 3.7          |
| Hawki Members                                      |               |        | Primary Care  | 1 in 30 miles and 3 | 62,994 | 99.9        | 5      | 0.1            | 1,565 |                     | 3.4  | 4.4      | 3.8          |
| Provider Group                                     |               |        | Primary Care  | 1 in 60 miles and 6 | 62,994 | 99.9        | 5      | 0.1            | 1,565 | 300                 | 3.4  | 4.4      | 3.8          |
| Hawki All Providers                                |               |        | Primary Care  | 1 in 90 miles and 9 | 62,994 | 99.9        | 5      | 0.1            | 1,565 | 300                 | 3.4  | 4.4      | 3.8          |
| Hawki Primary Care Dentist                         |               |        | Oral Surgeon  | 1 in 30 miles and 3 | 41,950 | 66.6        | 21,049 | 33.4           | 198   | 45                  | 20.1 | 23.4     | 22.7         |
| Hawki Oral Surgeon                                 |               |        | Oral Surgeon  | 1 in 60 miles and 6 | 59,752 | 94.8        | 3,247  | 5.2            | 198   | 45                  | 20.1 | 23.4     | 22.7         |
| Hawki Endodontist                                  |               |        | Oral Surgeon  | 1 in 90 miles and 9 | 62,759 | 99.6        | 240    | 0.4            | 198   | 45                  | 20.1 | 23.4     | 22.7         |
| Hawki Orthodontist                                 |               |        | Endodontist   | 1 in 30 miles and 3 | 23,695 | 37.6        | 39,304 | 62.4           | 18    | 8                   | 44.9 | 56.7     | 55.0         |
| Hawki Periodontist                                 |               |        | Endodontist   | 1 in 60 miles and 6 | 35,794 | 56.8        | 27,205 | 43.2           | 18    | 8                   | 44.9 | 56.7     | 55.0         |
| Hawki Prosthodontist                               |               |        | Endodontist   | 1 in 90 miles and 9 | 50,776 | 80.6        | 12,223 | 19.4           | 18    | 8                   | 44.9 | 56.7     | 55.0         |
| <sup>1</sup> Provider counts represent:            |               |        | Orthodontist  | 1 in 30 miles and 3 | 55,098 | 87.5        |        | 12.5           | 151   | 68                  | 11.8 | 17.7     | 13.1         |
| P: Unique providers                                |               |        | Orthodontist  | 1 in 60 miles and 6 | 62,853 | 99.8        | 146    | 0.2            | 151   | 68                  | 11.8 | 17.7     | 13.1         |
| L: Unique provider locations                       |               |        | Orthodontist  | 1 in 90 miles and 9 | 62,994 | 99.9        | 5      | 0.1            | 151   | 68                  | 11.8 | 17.7     | 13.1         |
|                                                    |               |        | Periodontist  | 1 in 30 miles and 3 | 3,467  | 5.5         | 59,532 | 94.5           | 9     | 2                   | 84.1 | 117.4    | 124.3        |
| ** These records have been excluded                |               |        | Periodontist  | 1 in 60 miles and 6 | 10,658 | 16.9        |        | 83.1           | 9     | 2                   | 84.1 | 117.4    | 124.3        |
| from the analysis because of<br>invalid zip codes. |               |        | Periodontist  | 1 in 90 miles and 9 | 17,005 | 27.0        | 45,994 | 73.0           | 9     | 2                   | 84.1 | 117.4    | 124.3        |
| invalid zip coues.                                 |               |        | Prosthodo     | 1 in 30 miles and 3 | 11,773 | 18.7        | 51,226 | 81.3           | 24    | 4                   | 67.9 | 101.1    | 86.3         |
|                                                    |               |        | Prosthodo     | 1 in 60 miles and 6 | 18,988 |             | 44,011 | 69.9           | 24    | 4                   | 67.9 | 101.1    | 86.3         |
|                                                    |               |        | Prosthodo     | 1 in 90 miles and 9 | 30,652 |             | 32,347 |                | 24    | 4                   | 67.9 | 101.1    | 86.3         |