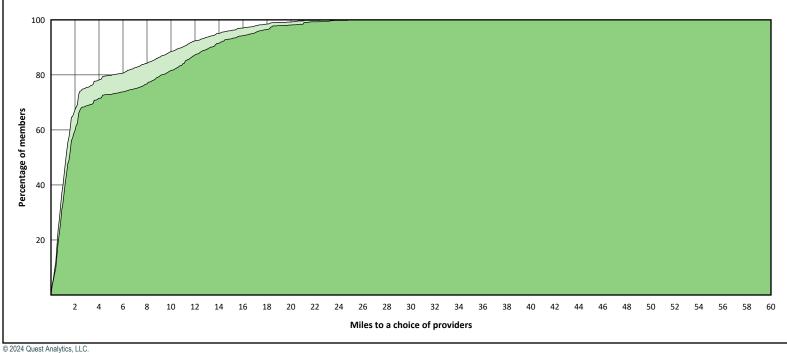

# Access Overview 60 Miles - All Providers

# Access Summary By State

| SFY24 - Q2                                         | All Members   |        |               |                     |        |             |        |                |       |                     |      |          |              |
|----------------------------------------------------|---------------|--------|---------------|---------------------|--------|-------------|--------|----------------|-------|---------------------|------|----------|--------------|
| Access Analysis                                    | Member        |        | Pr            | Provider            |        | With Access |        | Without Access |       | Counts <sup>1</sup> |      | Distance | Average Time |
| Hawki Network                                      | Group         | #      | Group         | Standard            | #      | %           | #      | %              | Р     | L                   | 1    | 2        | 1            |
| Member Group                                       | Hawki Members | 62,999 | All Providers | 1 in 30 miles and 3 | 62,994 | 99.9        | 5      | 0.1            | 1,966 | 316                 | 3.4  | 4.4      | 3.7          |
| Hawki Members                                      |               |        | Primary Care  | 1 in 30 miles and 3 | 62,994 | 99.9        | 5      | 0.1            | 1,565 |                     | 3.4  | 4.4      | 3.8          |
| Provider Group                                     |               |        | Primary Care  | 1 in 60 miles and 6 | 62,994 | 99.9        | 5      | 0.1            | 1,565 | 300                 | 3.4  | 4.4      | 3.8          |
| Hawki All Providers                                |               |        | Primary Care  | 1 in 90 miles and 9 | 62,994 | 99.9        | 5      | 0.1            | 1,565 | 300                 | 3.4  | 4.4      | 3.8          |
| Hawki Primary Care Dentist                         |               |        | Oral Surgeon  | 1 in 30 miles and 3 | 41,950 | 66.6        | 21,049 | 33.4           | 198   | 45                  | 20.1 | 23.4     | 22.7         |
| Hawki Oral Surgeon                                 |               |        | Oral Surgeon  | 1 in 60 miles and 6 | 59,752 | 94.8        | 3,247  | 5.2            | 198   | 45                  | 20.1 | 23.4     | 22.7         |
| Hawki Endodontist                                  |               |        | Oral Surgeon  | 1 in 90 miles and 9 | 62,759 | 99.6        | 240    | 0.4            | 198   | 45                  | 20.1 | 23.4     | 22.7         |
| Hawki Orthodontist                                 |               |        | Endodontist   | 1 in 30 miles and 3 | 23,695 | 37.6        | 39,304 | 62.4           | 18    | 8                   | 44.9 | 56.7     | 55.0         |
| Hawki Periodontist                                 |               |        | Endodontist   | 1 in 60 miles and 6 | 35,794 | 56.8        | 27,205 | 43.2           | 18    | 8                   | 44.9 | 56.7     | 55.0         |
| Hawki Prosthodontist                               |               |        | Endodontist   | 1 in 90 miles and 9 | 50,776 | 80.6        | 12,223 | 19.4           | 18    | 8                   | 44.9 | 56.7     | 55.0         |
| <sup>1</sup> Provider counts represent:            |               |        | Orthodontist  | 1 in 30 miles and 3 | 55,098 | 87.5        |        | 12.5           | 151   | 68                  | 11.8 | 17.7     | 13.1         |
| P: Unique providers                                |               |        | Orthodontist  | 1 in 60 miles and 6 | 62,853 | 99.8        | 146    | 0.2            | 151   | 68                  | 11.8 | 17.7     | 13.1         |
| L: Unique provider locations                       |               |        | Orthodontist  | 1 in 90 miles and 9 | 62,994 | 99.9        | 5      | 0.1            | 151   | 68                  | 11.8 | 17.7     | 13.1         |
|                                                    |               |        | Periodontist  | 1 in 30 miles and 3 | 3,467  | 5.5         | 59,532 | 94.5           | 9     | 2                   | 84.1 | 117.4    | 124.3        |
| ** These records have been excluded                |               |        | Periodontist  | 1 in 60 miles and 6 | 10,658 | 16.9        |        | 83.1           | 9     | 2                   | 84.1 | 117.4    | 124.3        |
| from the analysis because of<br>invalid zip codes. |               |        | Periodontist  | 1 in 90 miles and 9 | 17,005 | 27.0        | 45,994 | 73.0           | 9     | 2                   | 84.1 | 117.4    | 124.3        |
| invalid zip coues.                                 |               |        | Prosthodo     | 1 in 30 miles and 3 | 11,773 | 18.7        | 51,226 | 81.3           | 24    | 4                   | 67.9 | 101.1    | 86.3         |
|                                                    |               |        | Prosthodo     | 1 in 60 miles and 6 | 18,988 |             | 44,011 | 69.9           | 24    | 4                   | 67.9 | 101.1    | 86.3         |
|                                                    |               |        | Prosthodo     | 1 in 90 miles and 9 | 30,652 |             | 32,347 |                | 24    | 4                   | 67.9 | 101.1    | 86.3         |