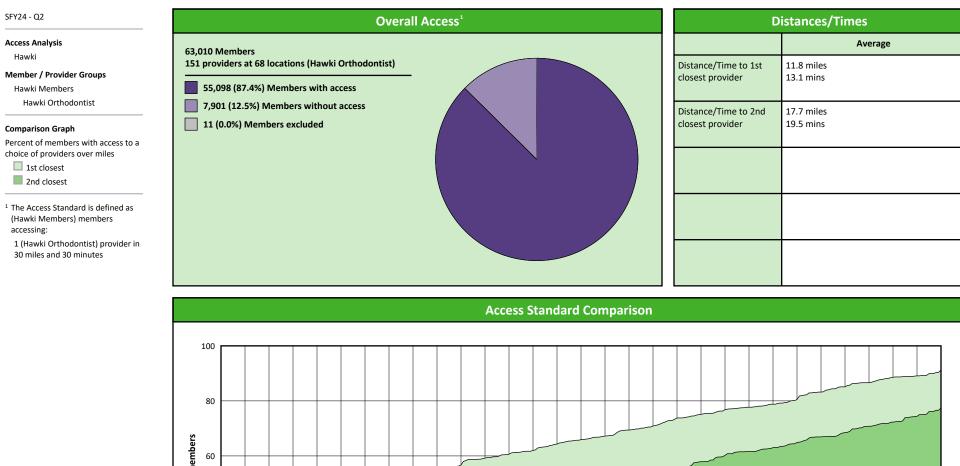

# Access Overview 30 Miles - Periodontist

#### SFY24 - Q2

Hawki Orthodontist

151 providers at 68 locations

All providers

30 mile radius

60 mile radius

90 mile radius

41.42 miles

# Access Summary By State

| SFY24 - Q2                                         | All Members   |        |               |                     |        |             |        |                |       |                     |      |          |              |
|----------------------------------------------------|---------------|--------|---------------|---------------------|--------|-------------|--------|----------------|-------|---------------------|------|----------|--------------|
| Access Analysis                                    | Member        |        | Pr            | Provider            |        | With Access |        | Without Access |       | Counts <sup>1</sup> |      | Distance | Average Time |
| Hawki Network                                      | Group         | #      | Group         | Standard            | #      | %           | #      | %              | Р     | L                   | 1    | 2        | 1            |
| Member Group                                       | Hawki Members | 62,999 | All Providers | 1 in 30 miles and 3 | 62,994 | 99.9        | 5      | 0.1            | 1,966 | 316                 | 3.4  | 4.4      | 3.7          |
| Hawki Members                                      |               |        | Primary Care  | 1 in 30 miles and 3 | 62,994 | 99.9        | 5      | 0.1            | 1,565 |                     | 3.4  | 4.4      | 3.8          |
| Provider Group                                     |               |        | Primary Care  | 1 in 60 miles and 6 | 62,994 | 99.9        | 5      | 0.1            | 1,565 | 300                 | 3.4  | 4.4      | 3.8          |
| Hawki All Providers                                |               |        | Primary Care  | 1 in 90 miles and 9 | 62,994 | 99.9        | 5      | 0.1            | 1,565 | 300                 | 3.4  | 4.4      | 3.8          |
| Hawki Primary Care Dentist                         |               |        | Oral Surgeon  | 1 in 30 miles and 3 | 41,950 | 66.6        | 21,049 | 33.4           | 198   | 45                  | 20.1 | 23.4     | 22.7         |
| Hawki Oral Surgeon                                 |               |        | Oral Surgeon  | 1 in 60 miles and 6 | 59,752 | 94.8        | 3,247  | 5.2            | 198   | 45                  | 20.1 | 23.4     | 22.7         |
| Hawki Endodontist                                  |               |        | Oral Surgeon  | 1 in 90 miles and 9 | 62,759 | 99.6        | 240    | 0.4            | 198   | 45                  | 20.1 | 23.4     | 22.7         |
| Hawki Orthodontist                                 |               |        | Endodontist   | 1 in 30 miles and 3 | 23,695 | 37.6        | 39,304 | 62.4           | 18    | 8                   | 44.9 | 56.7     | 55.0         |
| Hawki Periodontist                                 |               |        | Endodontist   | 1 in 60 miles and 6 | 35,794 | 56.8        | 27,205 | 43.2           | 18    | 8                   | 44.9 | 56.7     | 55.0         |
| Hawki Prosthodontist                               |               |        | Endodontist   | 1 in 90 miles and 9 | 50,776 | 80.6        | 12,223 | 19.4           | 18    | 8                   | 44.9 | 56.7     | 55.0         |
| <sup>1</sup> Provider counts represent:            |               |        | Orthodontist  | 1 in 30 miles and 3 | 55,098 | 87.5        |        | 12.5           | 151   | 68                  | 11.8 | 17.7     | 13.1         |
| P: Unique providers                                |               |        | Orthodontist  | 1 in 60 miles and 6 | 62,853 | 99.8        | 146    | 0.2            | 151   | 68                  | 11.8 | 17.7     | 13.1         |
| L: Unique provider locations                       |               |        | Orthodontist  | 1 in 90 miles and 9 | 62,994 | 99.9        | 5      | 0.1            | 151   | 68                  | 11.8 | 17.7     | 13.1         |
|                                                    |               |        | Periodontist  | 1 in 30 miles and 3 | 3,467  | 5.5         | 59,532 | 94.5           | 9     | 2                   | 84.1 | 117.4    | 124.3        |
| ** These records have been excluded                |               |        | Periodontist  | 1 in 60 miles and 6 | 10,658 | 16.9        |        | 83.1           | 9     | 2                   | 84.1 | 117.4    | 124.3        |
| from the analysis because of<br>invalid zip codes. |               |        | Periodontist  | 1 in 90 miles and 9 | 17,005 | 27.0        | 45,994 | 73.0           | 9     | 2                   | 84.1 | 117.4    | 124.3        |
| invalid zip coues.                                 |               |        | Prosthodo     | 1 in 30 miles and 3 | 11,773 | 18.7        | 51,226 | 81.3           | 24    | 4                   | 67.9 | 101.1    | 86.3         |
|                                                    |               |        | Prosthodo     | 1 in 60 miles and 6 | 18,988 |             | 44,011 | 69.9           | 24    | 4                   | 67.9 | 101.1    | 86.3         |
|                                                    |               |        | Prosthodo     | 1 in 90 miles and 9 | 30,652 |             | 32,347 |                | 24    | 4                   | 67.9 | 101.1    | 86.3         |