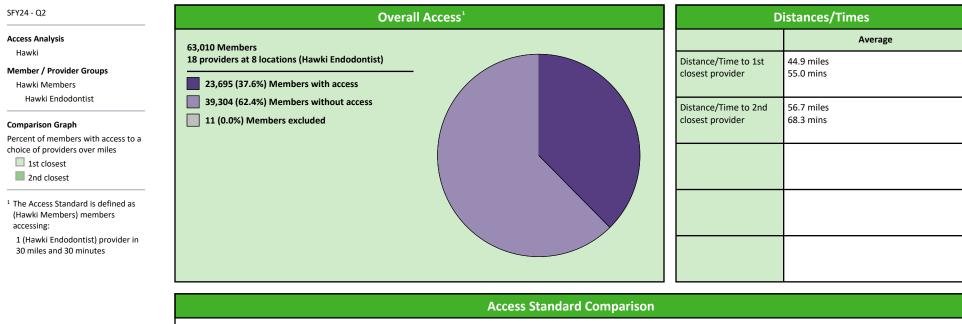

# Access Overview 30 Miles - Endodontist

#### Network Analysis Hawki Endodontist Access Map

18 providers at 8 locations

All providers

30 mile radius

S0 mile radius
60 mile radius

90 mile radius
90 mile radius

41.42 miles

# Access Summary By State

| SFY24 - Q2                                         | All Members   |        |               |                     |        |             |        |                |       |                     |      |          |              |
|----------------------------------------------------|---------------|--------|---------------|---------------------|--------|-------------|--------|----------------|-------|---------------------|------|----------|--------------|
| Access Analysis                                    | Member        |        | Pr            | Provider            |        | With Access |        | Without Access |       | Counts <sup>1</sup> |      | Distance | Average Time |
| Hawki Network                                      | Group         | #      | Group         | Standard            | #      | %           | #      | %              | Р     | L                   | 1    | 2        | 1            |
| Member Group                                       | Hawki Members | 62,999 | All Providers | 1 in 30 miles and 3 | 62,994 | 99.9        | 5      | 0.1            | 1,966 | 316                 | 3.4  | 4.4      | 3.7          |
| Hawki Members                                      |               |        | Primary Care  | 1 in 30 miles and 3 | 62,994 | 99.9        | 5      | 0.1            | 1,565 |                     | 3.4  | 4.4      | 3.8          |
| Provider Group                                     |               |        | Primary Care  | 1 in 60 miles and 6 | 62,994 | 99.9        | 5      | 0.1            | 1,565 | 300                 | 3.4  | 4.4      | 3.8          |
| Hawki All Providers                                |               |        | Primary Care  | 1 in 90 miles and 9 | 62,994 | 99.9        | 5      | 0.1            | 1,565 | 300                 | 3.4  | 4.4      | 3.8          |
| Hawki Primary Care Dentist                         |               |        | Oral Surgeon  | 1 in 30 miles and 3 | 41,950 | 66.6        | 21,049 | 33.4           | 198   | 45                  | 20.1 | 23.4     | 22.7         |
| Hawki Oral Surgeon                                 |               |        | Oral Surgeon  | 1 in 60 miles and 6 | 59,752 | 94.8        | 3,247  | 5.2            | 198   | 45                  | 20.1 | 23.4     | 22.7         |
| Hawki Endodontist                                  |               |        | Oral Surgeon  | 1 in 90 miles and 9 | 62,759 | 99.6        | 240    | 0.4            | 198   | 45                  | 20.1 | 23.4     | 22.7         |
| Hawki Orthodontist                                 |               |        | Endodontist   | 1 in 30 miles and 3 | 23,695 | 37.6        | 39,304 | 62.4           | 18    | 8                   | 44.9 | 56.7     | 55.0         |
| Hawki Periodontist                                 |               |        | Endodontist   | 1 in 60 miles and 6 | 35,794 | 56.8        | 27,205 | 43.2           | 18    | 8                   | 44.9 | 56.7     | 55.0         |
| Hawki Prosthodontist                               |               |        | Endodontist   | 1 in 90 miles and 9 | 50,776 | 80.6        | 12,223 | 19.4           | 18    | 8                   | 44.9 | 56.7     | 55.0         |
| <sup>1</sup> Provider counts represent:            |               |        | Orthodontist  | 1 in 30 miles and 3 | 55,098 | 87.5        |        | 12.5           | 151   | 68                  | 11.8 | 17.7     | 13.1         |
| P: Unique providers                                |               |        | Orthodontist  | 1 in 60 miles and 6 | 62,853 | 99.8        | 146    | 0.2            | 151   | 68                  | 11.8 | 17.7     | 13.1         |
| L: Unique provider locations                       |               |        | Orthodontist  | 1 in 90 miles and 9 | 62,994 | 99.9        | 5      | 0.1            | 151   | 68                  | 11.8 | 17.7     | 13.1         |
|                                                    |               |        | Periodontist  | 1 in 30 miles and 3 | 3,467  | 5.5         | 59,532 | 94.5           | 9     | 2                   | 84.1 | 117.4    | 124.3        |
| ** These records have been excluded                |               |        | Periodontist  | 1 in 60 miles and 6 | 10,658 | 16.9        |        | 83.1           | 9     | 2                   | 84.1 | 117.4    | 124.3        |
| from the analysis because of<br>invalid zip codes. |               |        | Periodontist  | 1 in 90 miles and 9 | 17,005 | 27.0        | 45,994 | 73.0           | 9     | 2                   | 84.1 | 117.4    | 124.3        |
| invalid zip coues.                                 |               |        | Prosthodo     | 1 in 30 miles and 3 | 11,773 | 18.7        | 51,226 | 81.3           | 24    | 4                   | 67.9 | 101.1    | 86.3         |
|                                                    |               |        | Prosthodo     | 1 in 60 miles and 6 | 18,988 |             | 44,011 | 69.9           | 24    | 4                   | 67.9 | 101.1    | 86.3         |
|                                                    |               |        | Prosthodo     | 1 in 90 miles and 9 | 30,652 |             | 32,347 |                | 24    | 4                   | 67.9 | 101.1    | 86.3         |