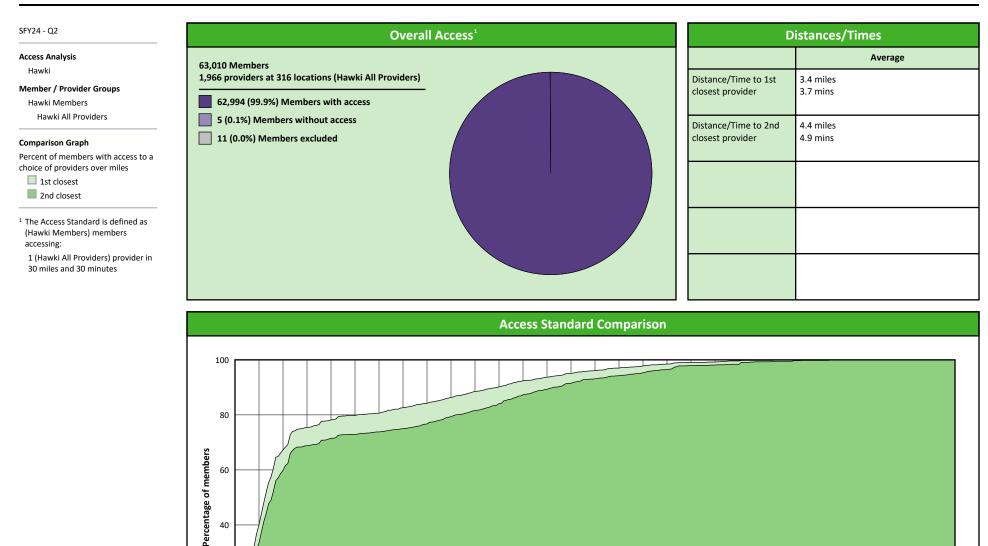

#### **Access Overview 30 Miles - All Providers**

10 11 12 13 14 15 16 17 18 19 20 21 22 23 24 25 26 27 28 29 30

Miles to a choice of providers

# Access Summary By State

| SFY24 - Q2                                         | All Members   |        |               |                     |        |             |        |                |       |                     |      |          |              |
|----------------------------------------------------|---------------|--------|---------------|---------------------|--------|-------------|--------|----------------|-------|---------------------|------|----------|--------------|
| Access Analysis                                    | Member        |        | Pr            | Provider            |        | With Access |        | Without Access |       | Counts <sup>1</sup> |      | Distance | Average Time |
| Hawki Network                                      | Group         | #      | Group         | Standard            | #      | %           | #      | %              | Р     | L                   | 1    | 2        | 1            |
| Member Group                                       | Hawki Members | 62,999 | All Providers | 1 in 30 miles and 3 | 62,994 | 99.9        | 5      | 0.1            | 1,966 | 316                 | 3.4  | 4.4      | 3.7          |
| Hawki Members                                      |               |        | Primary Care  | 1 in 30 miles and 3 | 62,994 | 99.9        | 5      | 0.1            | 1,565 |                     | 3.4  | 4.4      | 3.8          |
| Provider Group                                     |               |        | Primary Care  | 1 in 60 miles and 6 | 62,994 | 99.9        | 5      | 0.1            | 1,565 | 300                 | 3.4  | 4.4      | 3.8          |
| Hawki All Providers                                |               |        | Primary Care  | 1 in 90 miles and 9 | 62,994 | 99.9        | 5      | 0.1            | 1,565 | 300                 | 3.4  | 4.4      | 3.8          |
| Hawki Primary Care Dentist                         |               |        | Oral Surgeon  | 1 in 30 miles and 3 | 41,950 | 66.6        | 21,049 | 33.4           | 198   | 45                  | 20.1 | 23.4     | 22.7         |
| Hawki Oral Surgeon                                 |               |        | Oral Surgeon  | 1 in 60 miles and 6 | 59,752 | 94.8        | 3,247  | 5.2            | 198   | 45                  | 20.1 | 23.4     | 22.7         |
| Hawki Endodontist                                  |               |        | Oral Surgeon  | 1 in 90 miles and 9 | 62,759 | 99.6        | 240    | 0.4            | 198   | 45                  | 20.1 | 23.4     | 22.7         |
| Hawki Orthodontist                                 |               |        | Endodontist   | 1 in 30 miles and 3 | 23,695 | 37.6        | 39,304 | 62.4           | 18    | 8                   | 44.9 | 56.7     | 55.0         |
| Hawki Periodontist                                 |               |        | Endodontist   | 1 in 60 miles and 6 | 35,794 | 56.8        | 27,205 | 43.2           | 18    | 8                   | 44.9 | 56.7     | 55.0         |
| Hawki Prosthodontist                               |               |        | Endodontist   | 1 in 90 miles and 9 | 50,776 | 80.6        | 12,223 | 19.4           | 18    | 8                   | 44.9 | 56.7     | 55.0         |
| <sup>1</sup> Provider counts represent:            |               |        | Orthodontist  | 1 in 30 miles and 3 | 55,098 | 87.5        |        | 12.5           | 151   | 68                  | 11.8 | 17.7     | 13.1         |
| P: Unique providers                                |               |        | Orthodontist  | 1 in 60 miles and 6 | 62,853 | 99.8        | 146    | 0.2            | 151   | 68                  | 11.8 | 17.7     | 13.1         |
| L: Unique provider locations                       |               |        | Orthodontist  | 1 in 90 miles and 9 | 62,994 | 99.9        | 5      | 0.1            | 151   | 68                  | 11.8 | 17.7     | 13.1         |
|                                                    |               |        | Periodontist  | 1 in 30 miles and 3 | 3,467  | 5.5         | 59,532 | 94.5           | 9     | 2                   | 84.1 | 117.4    | 124.3        |
| ** These records have been excluded                |               |        | Periodontist  | 1 in 60 miles and 6 | 10,658 | 16.9        |        | 83.1           | 9     | 2                   | 84.1 | 117.4    | 124.3        |
| from the analysis because of<br>invalid zip codes. |               |        | Periodontist  | 1 in 90 miles and 9 | 17,005 | 27.0        | 45,994 | 73.0           | 9     | 2                   | 84.1 | 117.4    | 124.3        |
| invalid zip coues.                                 |               |        | Prosthodo     | 1 in 30 miles and 3 | 11,773 | 18.7        | 51,226 | 81.3           | 24    | 4                   | 67.9 | 101.1    | 86.3         |
|                                                    |               |        | Prosthodo     | 1 in 60 miles and 6 | 18,988 |             | 44,011 | 69.9           | 24    | 4                   | 67.9 | 101.1    | 86.3         |
|                                                    |               |        | Prosthodo     | 1 in 90 miles and 9 | 30,652 |             | 32,347 |                | 24    | 4                   | 67.9 | 101.1    | 86.3         |