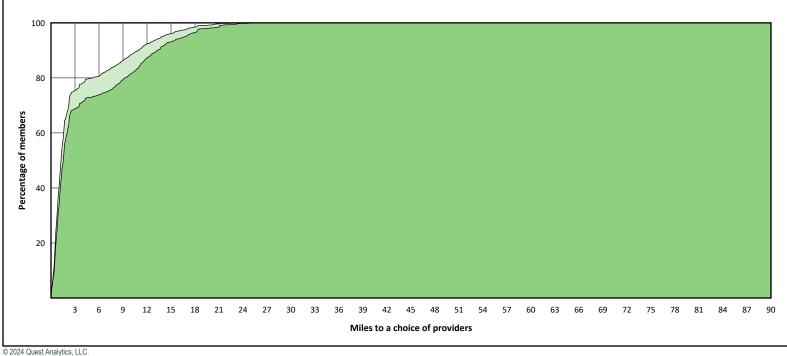

**Access Overview 30 Miles - Primary Care Denitst**



# Access Overview 30 Miles - Oral Surgeon





# Access Overview 30 Miles - Endodontist





# Access Overview 30 Miles - Orthodontist





# Access Overview 30 Miles - Periodontist





#### **Access Overview 30 Miles - Prosthodontist**





# Access Overview 60 Miles - All Providers





#### **Access Overview 60 Miles - Primary Care Dentist**





# Access Overview 60 Miles - Oral Surgeon



18

12 14 16

20 22 24

32 34

36 38

40

44 46 48 50 52

42

26 28 30

4 6

8 10

2

60

54 56 58

# Access Overview 60 Miles - Endodontist





#### **Access Overview 60 Miles - Orthodontist**



# Access Overview 60 Miles - Periodontist





#### **Access Overview 60 Miles - Prosthodontist**





# Access Overview 90 Miles - All Providers





#### **Access Overview 90 Miles - Primary Care Dentist**





© 2024 Quest Analytics, LLC.

# Access Overview 90 Miles - Oral Surgeon



# Access Overview 90 Miles - Endodontist





# Access Overview 90 Miles - Orthodontist



<sup>© 2024</sup> Quest Analytics, LLC.

# **Access Overview 90 Miles - Periodontist**





#### **Access Overview 90 Miles - Prosthodontist**





#### Hawki Primary Care Dentist Access Map

#### SFY24 - Q2

Hawki Primary Care Dentist

1,565 providers at 300 locations

All providers

30 mile radius

60 mile radius

90 mile radius

41.42 miles



23



Hawki Oral Surgeon

198 providers at 45 locations

All providers

30 mile radius

60 mile radius

90 mile radius

41.42 miles



#### Network Analysis Hawki Endodontist Access Map





18 providers at 8 locations

A