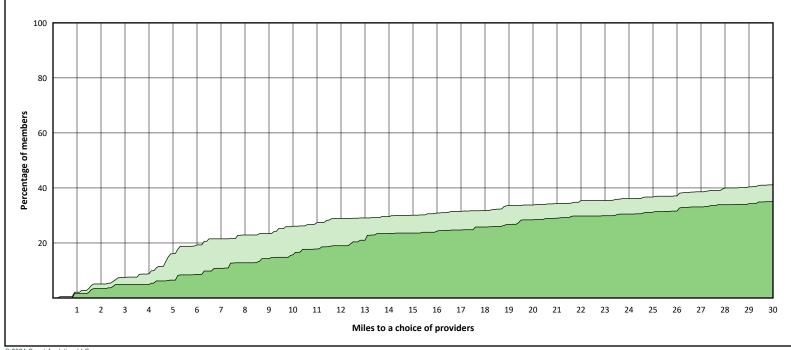

# Access Overview 30 Miles - Endodontist

# Access Summary By State

| SFY24 - Q2                                         | All Members   |        |               |                     |        |             |        |                |       |                     |      |          |              |
|----------------------------------------------------|---------------|--------|---------------|---------------------|--------|-------------|--------|----------------|-------|---------------------|------|----------|--------------|
| Access Analysis                                    | Member        |        | Pr            | Provider            |        | With Access |        | Without Access |       | Counts <sup>1</sup> |      | Distance | Average Time |
| Hawki Network                                      | Group         | #      | Group         | Standard            | #      | %           | #      | %              | Р     | L                   | 1    | 2        | 1            |
| Member Group                                       | Hawki Members | 62,999 | All Providers | 1 in 30 miles and 3 | 62,994 | 99.9        | 5      | 0.1            | 1,966 | 316                 | 3.4  | 4.4      | 3.7          |
| Hawki Members                                      |               |        | Primary Care  | 1 in 30 miles and 3 | 62,994 | 99.9        | 5      | 0.1            | 1,565 |                     | 3.4  | 4.4      | 3.8          |
| Provider Group                                     |               |        | Primary Care  | 1 in 60 miles and 6 | 62,994 | 99.9        | 5      | 0.1            | 1,565 | 300                 | 3.4  | 4.4      | 3.8          |
| Hawki All Providers                                |               |        | Primary Care  | 1 in 90 miles and 9 | 62,994 | 99.9        | 5      | 0.1            | 1,565 | 300                 | 3.4  | 4.4      | 3.8          |
| Hawki Primary Care Dentist                         |               |        | Oral Surgeon  | 1 in 30 miles and 3 | 41,950 | 66.6        | 21,049 | 33.4           | 198   | 45                  | 20.1 | 23.4     | 22.7         |
| Hawki Oral Surgeon                                 |               |        | Oral Surgeon  | 1 in 60 miles and 6 | 59,752 | 94.8        | 3,247  | 5.2            | 198   | 45                  | 20.1 | 23.4     | 22.7         |
| Hawki Endodontist                                  |               |        | Oral Surgeon  | 1 in 90 miles and 9 | 62,759 | 99.6        | 240    | 0.4            | 198   | 45                  | 20.1 | 23.4     | 22.7         |
| Hawki Orthodontist                                 |               |        | Endodontist   | 1 in 30 miles and 3 | 23,695 | 37.6        | 39,304 | 62.4           | 18    | 8                   | 44.9 | 56.7     | 55.0         |
| Hawki Periodontist                                 |               |        | Endodontist   | 1 in 60 miles and 6 | 35,794 | 56.8        | 27,205 | 43.2           | 18    | 8                   | 44.9 | 56.7     | 55.0         |
| Hawki Prosthodontist                               |               |        | Endodontist   | 1 in 90 miles and 9 | 50,776 | 80.6        | 12,223 | 19.4           | 18    | 8                   | 44.9 | 56.7     | 55.0         |
| <sup>1</sup> Provider counts represent:            |               |        | Orthodontist  | 1 in 30 miles and 3 | 55,098 | 87.5        |        | 12.5           | 151   | 68                  | 11.8 | 17.7     | 13.1         |
| P: Unique providers                                |               |        | Orthodontist  | 1 in 60 miles and 6 | 62,853 | 99.8        | 146    | 0.2            | 151   | 68                  | 11.8 | 17.7     | 13.1         |
| L: Unique provider locations                       |               |        | Orthodontist  | 1 in 90 miles and 9 | 62,994 | 99.9        | 5      | 0.1            | 151   | 68                  | 11.8 | 17.7     | 13.1         |
|                                                    |               |        | Periodontist  | 1 in 30 miles and 3 | 3,467  | 5.5         | 59,532 | 94.5           | 9     | 2                   | 84.1 | 117.4    | 124.3        |
| ** These records have been excluded                |               |        | Periodontist  | 1 in 60 miles and 6 | 10,658 | 16.9        |        | 83.1           | 9     | 2                   | 84.1 | 117.4    | 124.3        |
| from the analysis because of<br>invalid zip codes. |               |        | Periodontist  | 1 in 90 miles and 9 | 17,005 | 27.0        | 45,994 | 73.0           | 9     | 2                   | 84.1 | 117.4    | 124.3        |
| invalid zip coues.                                 |               |        | Prosthodo     | 1 in 30 miles and 3 | 11,773 | 18.7        | 51,226 | 81.3           | 24    | 4                   | 67.9 | 101.1    | 86.3         |
|                                                    |               |        | Prosthodo     | 1 in 60 miles and 6 | 18,988 |             | 44,011 | 69.9           | 24    | 4                   | 67.9 | 101.1    | 86.3         |
|                                                    |               |        | Prosthodo     | 1 in 90 miles and 9 | 30,652 |             | 32,347 |                | 24    | 4                   | 67.9 | 101.1    | 86.3         |