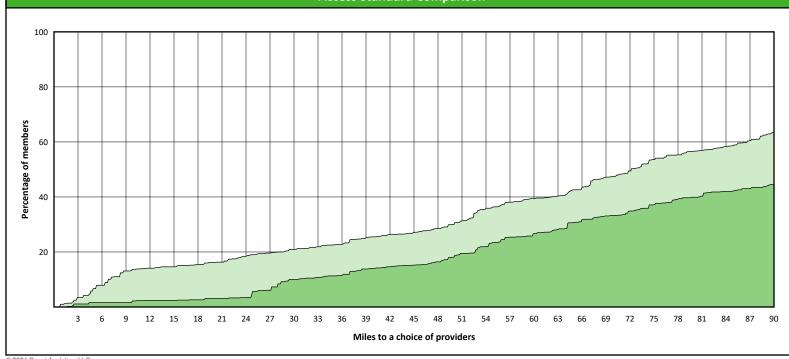

#### **Access Overview 90 Miles - Prosthodontist**

# Access Summary By State

| SFY24 - Q2                                         | All Members   |        |               |                     |        |             |        |                |       |                     |      |          |              |
|----------------------------------------------------|---------------|--------|---------------|---------------------|--------|-------------|--------|----------------|-------|---------------------|------|----------|--------------|
| Access Analysis                                    | Member        |        | Pr            | Provider            |        | With Access |        | Without Access |       | Counts <sup>1</sup> |      | Distance | Average Time |
| Hawki Network                                      | Group         | #      | Group         | Standard            | #      | %           | #      | %              | Р     | L                   | 1    | 2        | 1            |
| Member Group                                       | Hawki Members | 62,999 | All Providers | 1 in 30 miles and 3 | 62,994 | 99.9        | 5      | 0.1            | 1,966 | 316                 | 3.4  | 4.4      | 3.7          |
| Hawki Members                                      |               |        | Primary Care  | 1 in 30 miles and 3 | 62,994 | 99.9        | 5      | 0.1            | 1,565 |                     | 3.4  | 4.4      | 3.8          |
| Provider Group                                     |               |        | Primary Care  | 1 in 60 miles and 6 | 62,994 | 99.9        | 5      | 0.1            | 1,565 | 300                 | 3.4  | 4.4      | 3.8          |
| Hawki All Providers                                |               |        | Primary Care  | 1 in 90 miles and 9 | 62,994 | 99.9        | 5      | 0.1            | 1,565 | 300                 | 3.4  | 4.4      | 3.8          |
| Hawki Primary Care Dentist                         |               |        | Oral Surgeon  | 1 in 30 miles and 3 | 41,950 | 66.6        | 21,049 | 33.4           | 198   | 45                  | 20.1 | 23.4     | 22.7         |
| Hawki Oral Surgeon                                 |               |        | Oral Surgeon  | 1 in 60 miles and 6 | 59,752 | 94.8        | 3,247  | 5.2            | 198   | 45                  | 20.1 | 23.4     | 22.7         |
| Hawki Endodontist                                  |               |        | Oral Surgeon  | 1 in 90 miles and 9 | 62,759 | 99.6        | 240    | 0.4            | 198   | 45                  | 20.1 | 23.4     | 22.7         |
| Hawki Orthodontist                                 |               |        | Endodontist   | 1 in 30 miles and 3 | 23,695 | 37.6        | 39,304 | 62.4           | 18    | 8                   | 44.9 | 56.7     | 55.0         |
| Hawki Periodontist                                 |               |        | Endodontist   | 1 in 60 miles and 6 | 35,794 | 56.8        | 27,205 | 43.2           | 18    | 8                   | 44.9 | 56.7     | 55.0         |
| Hawki Prosthodontist                               |               |        | Endodontist   | 1 in 90 miles and 9 | 50,776 | 80.6        | 12,223 | 19.4           | 18    | 8                   | 44.9 | 56.7     | 55.0         |
| <sup>1</sup> Provider counts represent:            |               |        | Orthodontist  | 1 in 30 miles and 3 | 55,098 | 87.5        |        | 12.5           | 151   | 68                  | 11.8 | 17.7     | 13.1         |
| P: Unique providers                                |               |        | Orthodontist  | 1 in 60 miles and 6 | 62,853 | 99.8        | 146    | 0.2            | 151   | 68                  | 11.8 | 17.7     | 13.1         |
| L: Unique provider locations                       |               |        | Orthodontist  | 1 in 90 miles and 9 | 62,994 | 99.9        | 5      | 0.1            | 151   | 68                  | 11.8 | 17.7     | 13.1         |
|                                                    |               |        | Periodontist  | 1 in 30 miles and 3 | 3,467  | 5.5         | 59,532 | 94.5           | 9     | 2                   | 84.1 | 117.4    | 124.3        |
| ** These records have been excluded                |               |        | Periodontist  | 1 in 60 miles and 6 | 10,658 | 16.9        |        | 83.1           | 9     | 2                   | 84.1 | 117.4    | 124.3        |
| from the analysis because of<br>invalid zip codes. |               |        | Periodontist  | 1 in 90 miles and 9 | 17,005 | 27.0        | 45,994 | 73.0           | 9     | 2                   | 84.1 | 117.4    | 124.3        |
| invalid zip coues.                                 |               |        | Prosthodo     | 1 in 30 miles and 3 | 11,773 | 18.7        | 51,226 | 81.3           | 24    | 4                   | 67.9 | 101.1    | 86.3         |
|                                                    |               |        | Prosthodo     | 1 in 60 miles and 6 | 18,988 |             | 44,011 | 69.9           | 24    | 4                   | 67.9 | 101.1    | 86.3         |
|                                                    |               |        | Prosthodo     | 1 in 90 miles and 9 | 30,652 |             | 32,347 |                | 24    | 4                   | 67.9 | 101.1    | 86.3         |