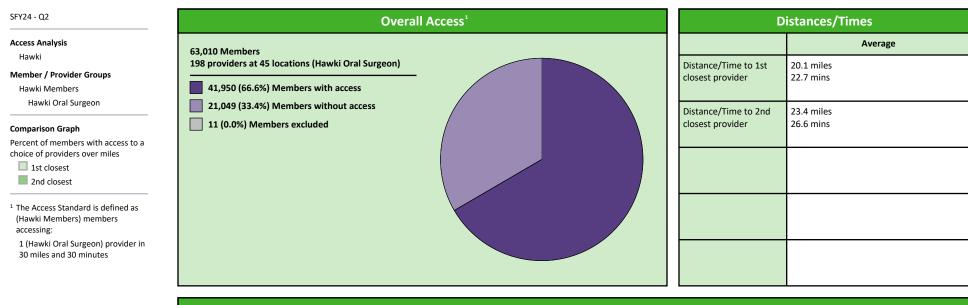

# Access Overview 30 Miles - Oral Surgeon

# Access Summary By State

| SFY24 - Q2                                         | All Members   |        |               |                     |        |             |        |                |       |                     |      |          |              |
|----------------------------------------------------|---------------|--------|---------------|---------------------|--------|-------------|--------|----------------|-------|---------------------|------|----------|--------------|
| Access Analysis                                    | Member        |        | Pr            | Provider            |        | With Access |        | Without Access |       | Counts <sup>1</sup> |      | Distance | Average Time |
| Hawki Network                                      | Group         | #      | Group         | Standard            | #      | %           | #      | %              | Р     | L                   | 1    | 2        | 1            |
| Member Group                                       | Hawki Members | 62,999 | All Providers | 1 in 30 miles and 3 | 62,994 | 99.9        | 5      | 0.1            | 1,966 | 316                 | 3.4  | 4.4      | 3.7          |
| Hawki Members                                      |               |        | Primary Care  | 1 in 30 miles and 3 | 62,994 | 99.9        | 5      | 0.1            | 1,565 |                     | 3.4  | 4.4      | 3.8          |
| Provider Group                                     |               |        | Primary Care  | 1 in 60 miles and 6 | 62,994 | 99.9        | 5      | 0.1            | 1,565 | 300                 | 3.4  | 4.4      | 3.8          |
| Hawki All Providers                                |               |        | Primary Care  | 1 in 90 miles and 9 | 62,994 | 99.9        | 5      | 0.1            | 1,565 | 300                 | 3.4  | 4.4      | 3.8          |
| Hawki Primary Care Dentist                         |               |        | Oral Surgeon  | 1 in 30 miles and 3 | 41,950 | 66.6        | 21,049 | 33.4           | 198   | 45                  | 20.1 | 23.4     | 22.7         |
| Hawki Oral Surgeon                                 |               |        | Oral Surgeon  | 1 in 60 miles and 6 | 59,752 | 94.8        | 3,247  | 5.2            | 198   | 45                  | 20.1 | 23.4     | 22.7         |
| Hawki Endodontist                                  |               |        | Oral Surgeon  | 1 in 90 miles and 9 | 62,759 | 99.6        | 240    | 0.4            | 198   | 45                  | 20.1 | 23.4     | 22.7         |
| Hawki Orthodontist                                 |               |        | Endodontist   | 1 in 30 miles and 3 | 23,695 | 37.6        | 39,304 | 62.4           | 18    | 8                   | 44.9 | 56.7     | 55.0         |
| Hawki Periodontist                                 |               |        | Endodontist   | 1 in 60 miles and 6 | 35,794 | 56.8        | 27,205 | 43.2           | 18    | 8                   | 44.9 | 56.7     | 55.0         |
| Hawki Prosthodontist                               |               |        | Endodontist   | 1 in 90 miles and 9 | 50,776 | 80.6        | 12,223 | 19.4           | 18    | 8                   | 44.9 | 56.7     | 55.0         |
| <sup>1</sup> Provider counts represent:            |               |        | Orthodontist  | 1 in 30 miles and 3 | 55,098 | 87.5        |        | 12.5           | 151   | 68                  | 11.8 | 17.7     | 13.1         |
| P: Unique providers                                |               |        | Orthodontist  | 1 in 60 miles and 6 | 62,853 | 99.8        | 146    | 0.2            | 151   | 68                  | 11.8 | 17.7     | 13.1         |
| L: Unique provider locations                       |               |        | Orthodontist  | 1 in 90 miles and 9 | 62,994 | 99.9        | 5      | 0.1            | 151   | 68                  | 11.8 | 17.7     | 13.1         |
|                                                    |               |        | Periodontist  | 1 in 30 miles and 3 | 3,467  | 5.5         | 59,532 | 94.5           | 9     | 2                   | 84.1 | 117.4    | 124.3        |
| ** These records have been excluded                |               |        | Periodontist  | 1 in 60 miles and 6 | 10,658 | 16.9        |        | 83.1           | 9     | 2                   | 84.1 | 117.4    | 124.3        |
| from the analysis because of<br>invalid zip codes. |               |        | Periodontist  | 1 in 90 miles and 9 | 17,005 | 27.0        | 45,994 | 73.0           | 9     | 2                   | 84.1 | 117.4    | 124.3        |
| invalid zip coues.                                 |               |        | Prosthodo     | 1 in 30 miles and 3 | 11,773 | 18.7        | 51,226 | 81.3           | 24    | 4                   | 67.9 | 101.1    | 86.3         |
|                                                    |               |        | Prosthodo     | 1 in 60 miles and 6 | 18,988 |             | 44,011 | 69.9           | 24    | 4                   | 67.9 | 101.1    | 86.3         |
|                                                    |               |        | Prosthodo     | 1 in 90 miles and 9 | 30,652 |             | 32,347 |                | 24    | 4                   | 67.9 | 101.1    | 86.3         |