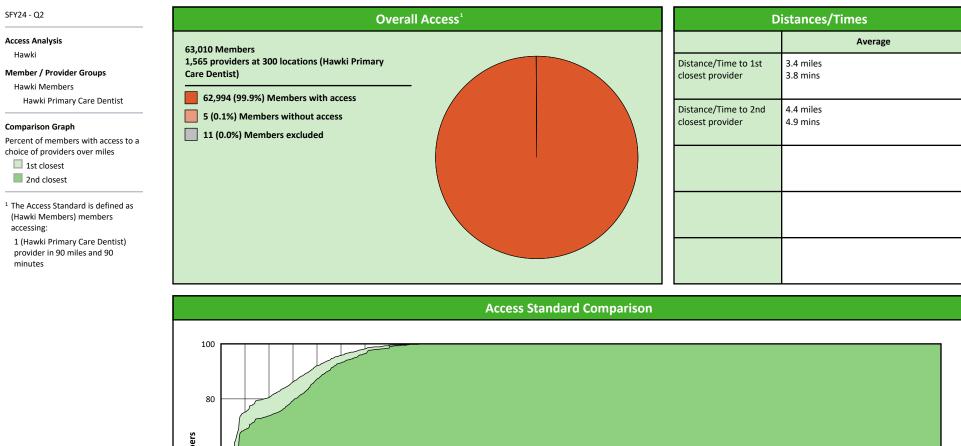

#### **Access Overview 90 Miles - Primary Care Dentist**

© 2024 Quest Analytics, LLC.

# Access Summary By State

| SFY24 - Q2                                         | All Members   |        |               |                     |        |             |        |                |       |                     |      |          |              |
|----------------------------------------------------|---------------|--------|---------------|---------------------|--------|-------------|--------|----------------|-------|---------------------|------|----------|--------------|
| Access Analysis                                    | Member        |        | Pr            | Provider            |        | With Access |        | Without Access |       | Counts <sup>1</sup> |      | Distance | Average Time |
| Hawki Network                                      | Group         | #      | Group         | Standard            | #      | %           | #      | %              | Р     | L                   | 1    | 2        | 1            |
| Member Group                                       | Hawki Members | 62,999 | All Providers | 1 in 30 miles and 3 | 62,994 | 99.9        | 5      | 0.1            | 1,966 | 316                 | 3.4  | 4.4      | 3.7          |
| Hawki Members                                      |               |        | Primary Care  | 1 in 30 miles and 3 | 62,994 | 99.9        | 5      | 0.1            | 1,565 |                     | 3.4  | 4.4      | 3.8          |
| Provider Group                                     |               |        | Primary Care  | 1 in 60 miles and 6 | 62,994 | 99.9        | 5      | 0.1            | 1,565 | 300                 | 3.4  | 4.4      | 3.8          |
| Hawki All Providers                                |               |        | Primary Care  | 1 in 90 miles and 9 | 62,994 | 99.9        | 5      | 0.1            | 1,565 | 300                 | 3.4  | 4.4      | 3.8          |
| Hawki Primary Care Dentist                         |               |        | Oral Surgeon  | 1 in 30 miles and 3 | 41,950 | 66.6        | 21,049 | 33.4           | 198   | 45                  | 20.1 | 23.4     | 22.7         |
| Hawki Oral Surgeon                                 |               |        | Oral Surgeon  | 1 in 60 miles and 6 | 59,752 | 94.8        | 3,247  | 5.2            | 198   | 45                  | 20.1 | 23.4     | 22.7         |
| Hawki Endodontist                                  |               |        | Oral Surgeon  | 1 in 90 miles and 9 | 62,759 | 99.6        | 240    | 0.4            | 198   | 45                  | 20.1 | 23.4     | 22.7         |
| Hawki Orthodontist                                 |               |        | Endodontist   | 1 in 30 miles and 3 | 23,695 | 37.6        | 39,304 | 62.4           | 18    | 8                   | 44.9 | 56.7     | 55.0         |
| Hawki Periodontist                                 |               |        | Endodontist   | 1 in 60 miles and 6 | 35,794 | 56.8        | 27,205 | 43.2           | 18    | 8                   | 44.9 | 56.7     | 55.0         |
| Hawki Prosthodontist                               |               |        | Endodontist   | 1 in 90 miles and 9 | 50,776 | 80.6        | 12,223 | 19.4           | 18    | 8                   | 44.9 | 56.7     | 55.0         |
| <sup>1</sup> Provider counts represent:            |               |        | Orthodontist  | 1 in 30 miles and 3 | 55,098 | 87.5        |        | 12.5           | 151   | 68                  | 11.8 | 17.7     | 13.1         |
| P: Unique providers                                |               |        | Orthodontist  | 1 in 60 miles and 6 | 62,853 | 99.8        | 146    | 0.2            | 151   | 68                  | 11.8 | 17.7     | 13.1         |
| L: Unique provider locations                       |               |        | Orthodontist  | 1 in 90 miles and 9 | 62,994 | 99.9        | 5      | 0.1            | 151   | 68                  | 11.8 | 17.7     | 13.1         |
|                                                    |               |        | Periodontist  | 1 in 30 miles and 3 | 3,467  | 5.5         | 59,532 | 94.5           | 9     | 2                   | 84.1 | 117.4    | 124.3        |
| ** These records have been excluded                |               |        | Periodontist  | 1 in 60 miles and 6 | 10,658 | 16.9        |        | 83.1           | 9     | 2                   | 84.1 | 117.4    | 124.3        |
| from the analysis because of<br>invalid zip codes. |               |        | Periodontist  | 1 in 90 miles and 9 | 17,005 | 27.0        | 45,994 | 73.0           | 9     | 2                   | 84.1 | 117.4    | 124.3        |
| invalid zip coues.                                 |               |        | Prosthodo     | 1 in 30 miles and 3 | 11,773 | 18.7        | 51,226 | 81.3           | 24    | 4                   | 67.9 | 101.1    | 86.3         |
|                                                    |               |        | Prosthodo     | 1 in 60 miles and 6 | 18,988 |             | 44,011 | 69.9           | 24    | 4                   | 67.9 | 101.1    | 86.3         |
|                                                    |               |        | Prosthodo     | 1 in 90 miles and 9 | 30,652 |             | 32,347 |                | 24    | 4                   | 67.9 | 101.1    | 86.3         |