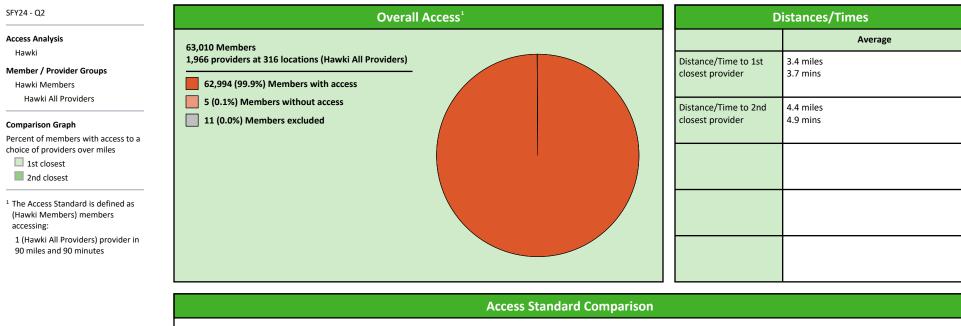

# Access Overview 90 Miles - All Providers

# Access Summary By State

| SFY24 - Q2                                         | All Members   |        |               |                     |        |             |        |                |       |                     |      |          |              |
|----------------------------------------------------|---------------|--------|---------------|---------------------|--------|-------------|--------|----------------|-------|---------------------|------|----------|--------------|
| Access Analysis                                    | Member        |        | Pr            | Provider            |        | With Access |        | Without Access |       | Counts <sup>1</sup> |      | Distance | Average Time |
| Hawki Network                                      | Group         | #      | Group         | Standard            | #      | %           | #      | %              | Р     | L                   | 1    | 2        | 1            |
| Member Group                                       | Hawki Members | 62,999 | All Providers | 1 in 30 miles and 3 | 62,994 | 99.9        | 5      | 0.1            | 1,966 | 316                 | 3.4  | 4.4      | 3.7          |
| Hawki Members                                      |               |        | Primary Care  | 1 in 30 miles and 3 | 62,994 | 99.9        | 5      | 0.1            | 1,565 |                     | 3.4  | 4.4      | 3.8          |
| Provider Group                                     |               |        | Primary Care  | 1 in 60 miles and 6 | 62,994 | 99.9        | 5      | 0.1            | 1,565 | 300                 | 3.4  | 4.4      | 3.8          |
| Hawki All Providers                                |               |        | Primary Care  | 1 in 90 miles and 9 | 62,994 | 99.9        | 5      | 0.1            | 1,565 | 300                 | 3.4  | 4.4      | 3.8          |
| Hawki Primary Care Dentist                         |               |        | Oral Surgeon  | 1 in 30 miles and 3 | 41,950 | 66.6        | 21,049 | 33.4           | 198   | 45                  | 20.1 | 23.4     | 22.7         |
| Hawki Oral Surgeon                                 |               |        | Oral Surgeon  | 1 in 60 miles and 6 | 59,752 | 94.8        | 3,247  | 5.2            | 198   | 45                  | 20.1 | 23.4     | 22.7         |
| Hawki Endodontist                                  |               |        | Oral Surgeon  | 1 in 90 miles and 9 | 62,759 | 99.6        | 240    | 0.4            | 198   | 45                  | 20.1 | 23.4     | 22.7         |
| Hawki Orthodontist                                 |               |        | Endodontist   | 1 in 30 miles and 3 | 23,695 | 37.6        | 39,304 | 62.4           | 18    | 8                   | 44.9 | 56.7     | 55.0         |
| Hawki Periodontist                                 |               |        | Endodontist   | 1 in 60 miles and 6 | 35,794 | 56.8        | 27,205 | 43.2           | 18    | 8                   | 44.9 | 56.7     | 55.0         |
| Hawki Prosthodontist                               |               |        | Endodontist   | 1 in 90 miles and 9 | 50,776 | 80.6        | 12,223 | 19.4           | 18    | 8                   | 44.9 | 56.7     | 55.0         |
| <sup>1</sup> Provider counts represent:            |               |        | Orthodontist  | 1 in 30 miles and 3 | 55,098 | 87.5        |        | 12.5           | 151   | 68                  | 11.8 | 17.7     | 13.1         |
| P: Unique providers                                |               |        | Orthodontist  | 1 in 60 miles and 6 | 62,853 | 99.8        | 146    | 0.2            | 151   | 68                  | 11.8 | 17.7     | 13.1         |
| L: Unique provider locations                       |               |        | Orthodontist  | 1 in 90 miles and 9 | 62,994 | 99.9        | 5      | 0.1            | 151   | 68                  | 11.8 | 17.7     | 13.1         |
|                                                    |               |        | Periodontist  | 1 in 30 miles and 3 | 3,467  | 5.5         | 59,532 | 94.5           | 9     | 2                   | 84.1 | 117.4    | 124.3        |
| ** These records have been excluded                |               |        | Periodontist  | 1 in 60 miles and 6 | 10,658 | 16.9        |        | 83.1           | 9     | 2                   | 84.1 | 117.4    | 124.3        |
| from the analysis because of<br>invalid zip codes. |               |        | Periodontist  | 1 in 90 miles and 9 | 17,005 | 27.0        | 45,994 | 73.0           | 9     | 2                   | 84.1 | 117.4    | 124.3        |
| invalid zip coues.                                 |               |        | Prosthodo     | 1 in 30 miles and 3 | 11,773 | 18.7        | 51,226 | 81.3           | 24    | 4                   | 67.9 | 101.1    | 86.3         |
|                                                    |               |        | Prosthodo     | 1 in 60 miles and 6 | 18,988 |             | 44,011 | 69.9           | 24    | 4                   | 67.9 | 101.1    | 86.3         |
|                                                    |               |        | Prosthodo     | 1 in 90 miles and 9 | 30,652 |             | 32,347 |                | 24    | 4                   | 67.9 | 101.1    | 86.3         |