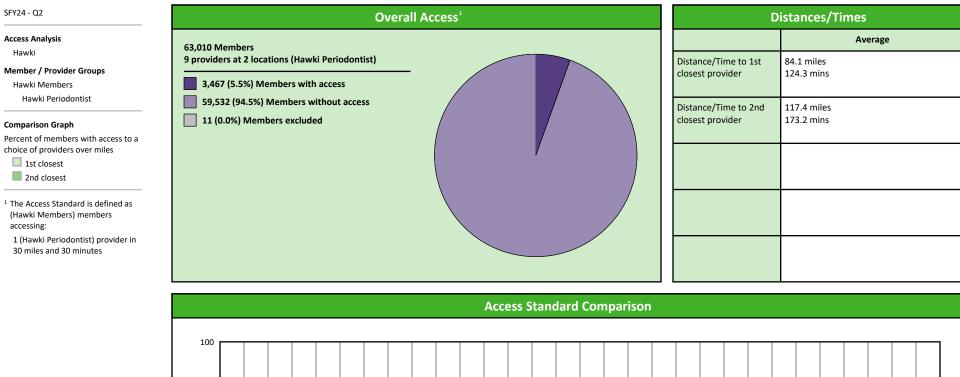

# Access Overview 30 Miles - Periodontist

# SFY24 - Q2

Hawki Periodontist

9 providers at 2 locations

All providers

. 30 mile radius

60 mile radius

90 mile radius

41.42 miles

30 mile radius

60 mile radius

90 mile radius

41.42 miles