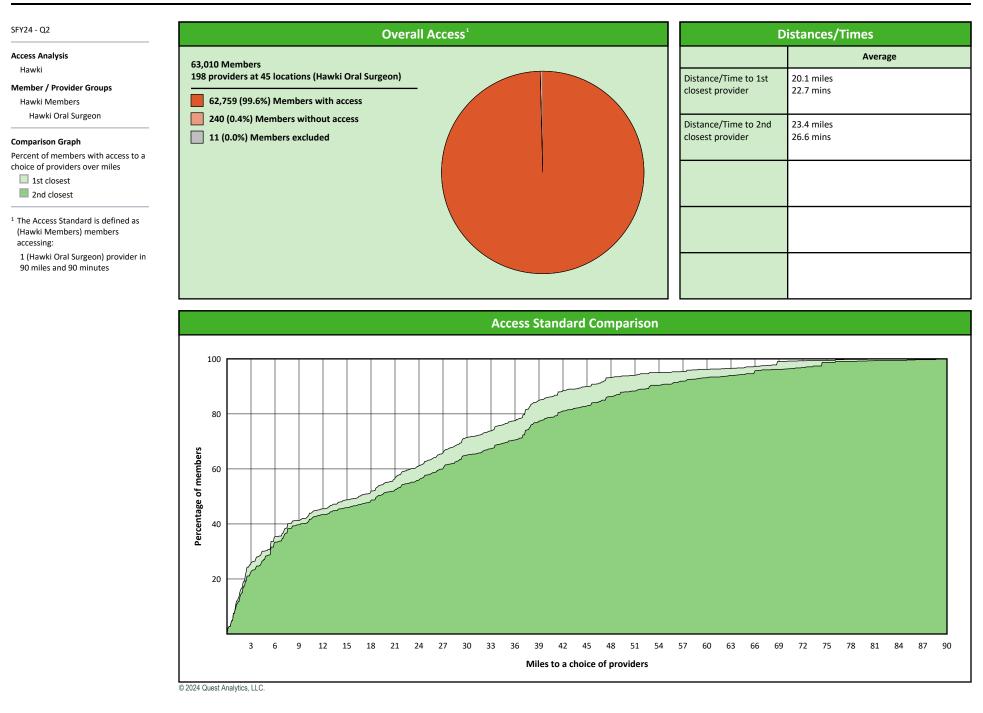

23

Hawki Oral Surgeon

198 providers at 45 locations

All providers

30 mile radius

60 mile radius

90 mile radius

41.42 miles

# Access Summary By State

| SFY24 - Q2                                         | All Members   |        |               |                     |        |             |        |                |       |                     |      |          |              |
|----------------------------------------------------|---------------|--------|---------------|---------------------|--------|-------------|--------|----------------|-------|---------------------|------|----------|--------------|
| Access Analysis                                    | Member        |        | Pr            | Provider            |        | With Access |        | Without Access |       | Counts <sup>1</sup> |      | Distance | Average Time |
| Hawki Network                                      | Group         | #      | Group         | Standard            | #      | %           | #      | %              | Р     | L                   | 1    | 2        | 1            |
| Member Group                                       | Hawki Members | 62,999 | All Providers | 1 in 30 miles and 3 | 62,994 | 99.9        | 5      | 0.1            | 1,966 | 316                 | 3.4  | 4.4      | 3.7          |
| Hawki Members                                      |               |        | Primary Care  | 1 in 30 miles and 3 | 62,994 | 99.9        | 5      | 0.1            | 1,565 |                     | 3.4  | 4.4      | 3.8          |
| Provider Group                                     |               |        | Primary Care  | 1 in 60 miles and 6 | 62,994 | 99.9        | 5      | 0.1            | 1,565 | 300                 | 3.4  | 4.4      | 3.8          |
| Hawki All Providers                                |               |        | Primary Care  | 1 in 90 miles and 9 | 62,994 | 99.9        | 5      | 0.1            | 1,565 | 300                 | 3.4  | 4.4      | 3.8          |
| Hawki Primary Care Dentist                         |               |        | Oral Surgeon  | 1 in 30 miles and 3 | 41,950 | 66.6        | 21,049 | 33.4           | 198   | 45                  | 20.1 | 23.4     | 22.7         |
| Hawki Oral Surgeon                                 |               |        | Oral Surgeon  | 1 in 60 miles and 6 | 59,752 | 94.8        | 3,247  | 5.2            | 198   | 45                  | 20.1 | 23.4     | 22.7         |
| Hawki Endodontist                                  |               |        | Oral Surgeon  | 1 in 90 miles and 9 | 62,759 | 99.6        | 240    | 0.4            | 198   | 45                  | 20.1 | 23.4     | 22.7         |
| Hawki Orthodontist                                 |               |        | Endodontist   | 1 in 30 miles and 3 | 23,695 | 37.6        | 39,304 | 62.4           | 18    | 8                   | 44.9 | 56.7     | 55.0         |
| Hawki Periodontist                                 |               |        | Endodontist   | 1 in 60 miles and 6 | 35,794 | 56.8        | 27,205 | 43.2           | 18    | 8                   | 44.9 | 56.7     | 55.0         |
| Hawki Prosthodontist                               |               |        | Endodontist   | 1 in 90 miles and 9 | 50,776 | 80.6        | 12,223 | 19.4           | 18    | 8                   | 44.9 | 56.7     | 55.0         |
| <sup>1</sup> Provider counts represent:            |               |        | Orthodontist  | 1 in 30 miles and 3 | 55,098 | 87.5        |        | 12.5           | 151   | 68                  | 11.8 | 17.7     | 13.1         |
| P: Unique providers                                |               |        | Orthodontist  | 1 in 60 miles and 6 | 62,853 | 99.8        | 146    | 0.2            | 151   | 68                  | 11.8 | 17.7     | 13.1         |
| L: Unique provider locations                       |               |        | Orthodontist  | 1 in 90 miles and 9 | 62,994 | 99.9        | 5      | 0.1            | 151   | 68                  | 11.8 | 17.7     | 13.1         |
|                                                    |               |        | Periodontist  | 1 in 30 miles and 3 | 3,467  | 5.5         | 59,532 | 94.5           | 9     | 2                   | 84.1 | 117.4    | 124.3        |
| ** These records have been excluded                |               |        | Periodontist  | 1 in 60 miles and 6 | 10,658 | 16.9        |        | 83.1           | 9     | 2                   | 84.1 | 117.4    | 124.3        |
| from the analysis because of<br>invalid zip codes. |               |        | Periodontist  | 1 in 90 miles and 9 | 17,005 | 27.0        | 45,994 | 73.0           | 9     | 2                   | 84.1 | 117.4    | 124.3        |
| invalid zip coues.                                 |               |        | Prosthodo     | 1 in 30 miles and 3 | 11,773 | 18.7        | 51,226 | 81.3           | 24    | 4                   | 67.9 | 101.1    | 86.3         |
|                                                    |               |        | Prosthodo     | 1 in 60 miles and 6 | 18,988 |             | 44,011 | 69.9           | 24    | 4                   | 67.9 | 101.1    | 86.3         |
|                                                    |               |        | Prosthodo     | 1 in 90 miles and 9 | 30,652 |             | 32,347 |                | 24    | 4                   | 67.9 | 101.1    | 86.3         |