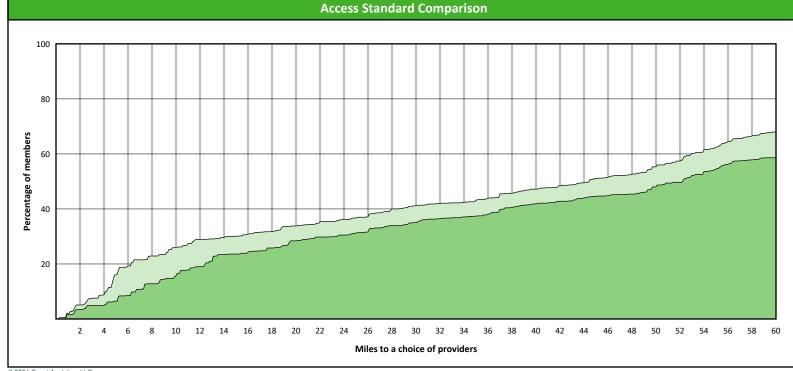

#### SFY24 - Q2

Hawki Orthodontist

151 providers at 68 locations

All providers

30 mile radius

60 mile radius

90 mile radius

41.42 miles

# Access Summary By State

| SFY24 - Q2                                         | All Members   |        |               |                     |        |             |        |                |       |                     |      |          |              |
|----------------------------------------------------|---------------|--------|---------------|---------------------|--------|-------------|--------|----------------|-------|---------------------|------|----------|--------------|
| Access Analysis                                    | Member        |        | Pr            | Provider            |        | With Access |        | Without Access |       | Counts <sup>1</sup> |      | Distance | Average Time |
| Hawki Network                                      | Group         | #      | Group         | Standard            | #      | %           | #      | %              | Р     | L                   | 1    | 2        | 1            |
| Member Group                                       | Hawki Members | 62,999 | All Providers | 1 in 30 miles and 3 | 62,994 | 99.9        | 5      | 0.1            | 1,966 | 316                 | 3.4  | 4.4      | 3.7          |
| Hawki Members                                      |               |        | Primary Care  | 1 in 30 miles and 3 | 62,994 | 99.9        | 5      | 0.1            | 1,565 |                     | 3.4  | 4.4      | 3.8          |
| Provider Group                                     |               |        | Primary Care  | 1 in 60 miles and 6 | 62,994 | 99.9        | 5      | 0.1            | 1,565 | 300                 | 3.4  | 4.4      | 3.8          |
| Hawki All Providers                                |               |        | Primary Care  | 1 in 90 miles and 9 | 62,994 | 99.9        | 5      | 0.1            | 1,565 | 300                 | 3.4  | 4.4      | 3.8          |
| Hawki Primary Care Dentist                         |               |        | Oral Surgeon  | 1 in 30 miles and 3 | 41,950 | 66.6        | 21,049 | 33.4           | 198   | 45                  | 20.1 | 23.4     | 22.7         |
| Hawki Oral Surgeon                                 |               |        | Oral Surgeon  | 1 in 60 miles and 6 | 59,752 | 94.8        | 3,247  | 5.2            | 198   | 45                  | 20.1 | 23.4     | 22.7         |
| Hawki Endodontist                                  |               |        | Oral Surgeon  | 1 in 90 miles and 9 | 62,759 | 99.6        | 240    | 0.4            | 198   | 45                  | 20.1 | 23.4     | 22.7         |
| Hawki Orthodontist                                 |               |        | Endodontist   | 1 in 30 miles and 3 | 23,695 | 37.6        | 39,304 | 62.4           | 18    | 8                   | 44.9 | 56.7     | 55.0         |
| Hawki Periodontist                                 |               |        | Endodontist   | 1 in 60 miles and 6 | 35,794 | 56.8        | 27,205 | 43.2           | 18    | 8                   | 44.9 | 56.7     | 55.0         |
| Hawki Prosthodontist                               |               |        | Endodontist   | 1 in 90 miles and 9 | 50,776 | 80.6        | 12,223 | 19.4           | 18    | 8                   | 44.9 | 56.7     | 55.0         |
| <sup>1</sup> Provider counts represent:            |               |        | Orthodontist  | 1 in 30 miles and 3 | 55,098 | 87.5        |        | 12.5           | 151   | 68                  | 11.8 | 17.7     | 13.1         |
| P: Unique providers                                |               |        | Orthodontist  | 1 in 60 miles and 6 | 62,853 | 99.8        | 146    | 0.2            | 151   | 68                  | 11.8 | 17.7     | 13.1         |
| L: Unique provider locations                       |               |        | Orthodontist  | 1 in 90 miles and 9 | 62,994 | 99.9        | 5      | 0.1            | 151   | 68                  | 11.8 | 17.7     | 13.1         |
|                                                    |               |        | Periodontist  | 1 in 30 miles and 3 | 3,467  | 5.5         | 59,532 | 94.5           | 9     | 2                   | 84.1 | 117.4    | 124.3        |
| ** These records have been excluded                |               |        | Periodontist  | 1 in 60 miles and 6 | 10,658 | 16.9        |        | 83.1           | 9     | 2                   | 84.1 | 117.4    | 124.3        |
| from the analysis because of<br>invalid zip codes. |               |        | Periodontist  | 1 in 90 miles and 9 | 17,005 | 27.0        | 45,994 | 73.0           | 9     | 2                   | 84.1 | 117.4    | 124.3        |
| invalid zip coues.                                 |               |        | Prosthodo     | 1 in 30 miles and 3 | 11,773 | 18.7        | 51,226 | 81.3           | 24    | 4                   | 67.9 | 101.1    | 86.3         |
|                                                    |               |        | Prosthodo     | 1 in 60 miles and 6 | 18,988 |             | 44,011 | 69.9           | 24    | 4                   | 67.9 | 101.1    | 86.3         |
|                                                    |               |        | Prosthodo     | 1 in 90 miles and 9 | 30,652 |             | 32,347 |                | 24    | 4                   | 67.9 | 101.1    | 86.3         |