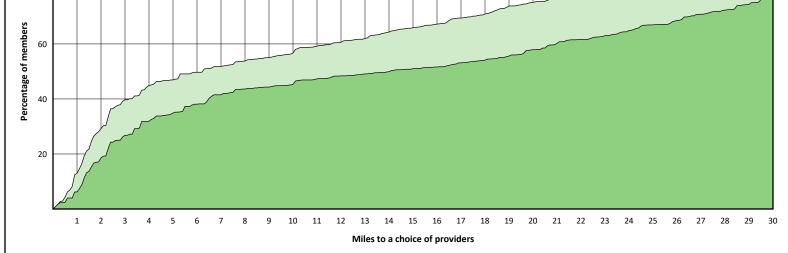

# Access Overview 30 Miles - Periodontist

# Access Summary By State

| SFY24 - Q2                                         | All Members   |        |               |                     |        |             |        |                |       |                     |      |          |              |
|----------------------------------------------------|---------------|--------|---------------|---------------------|--------|-------------|--------|----------------|-------|---------------------|------|----------|--------------|
| Access Analysis                                    | Member        |        | Pr            | Provider            |        | With Access |        | Without Access |       | Counts <sup>1</sup> |      | Distance | Average Time |
| Hawki Network                                      | Group         | #      | Group         | Standard            | #      | %           | #      | %              | Р     | L                   | 1    | 2        | 1            |
| Member Group                                       | Hawki Members | 62,999 | All Providers | 1 in 30 miles and 3 | 62,994 | 99.9        | 5      | 0.1            | 1,966 | 316                 | 3.4  | 4.4      | 3.7          |
| Hawki Members                                      |               |        | Primary Care  | 1 in 30 miles and 3 | 62,994 | 99.9        | 5      | 0.1            | 1,565 |                     | 3.4  | 4.4      | 3.8          |
| Provider Group                                     |               |        | Primary Care  | 1 in 60 miles and 6 | 62,994 | 99.9        | 5      | 0.1            | 1,565 | 300                 | 3.4  | 4.4      | 3.8          |
| Hawki All Providers                                |               |        | Primary Care  | 1 in 90 miles and 9 | 62,994 | 99.9        | 5      | 0.1            | 1,565 | 300                 | 3.4  | 4.4      | 3.8          |
| Hawki Primary Care Dentist                         |               |        | Oral Surgeon  | 1 in 30 miles and 3 | 41,950 | 66.6        | 21,049 | 33.4           | 198   | 45                  | 20.1 | 23.4     | 22.7         |
| Hawki Oral Surgeon                                 |               |        | Oral Surgeon  | 1 in 60 miles and 6 | 59,752 | 94.8        | 3,247  | 5.2            | 198   | 45                  | 20.1 | 23.4     | 22.7         |
| Hawki Endodontist                                  |               |        | Oral Surgeon  | 1 in 90 miles and 9 | 62,759 | 99.6        | 240    | 0.4            | 198   | 45                  | 20.1 | 23.4     | 22.7         |
| Hawki Orthodontist                                 |               |        | Endodontist   | 1 in 30 miles and 3 | 23,695 | 37.6        | 39,304 | 62.4           | 18    | 8                   | 44.9 | 56.7     | 55.0         |
| Hawki Periodontist                                 |               |        | Endodontist   | 1 in 60 miles and 6 | 35,794 | 56.8        | 27,205 | 43.2           | 18    | 8                   | 44.9 | 56.7     | 55.0         |
| Hawki Prosthodontist                               |               |        | Endodontist   | 1 in 90 miles and 9 | 50,776 | 80.6        | 12,223 | 19.4           | 18    | 8                   | 44.9 | 56.7     | 55.0         |
| <sup>1</sup> Provider counts represent:            |               |        | Orthodontist  | 1 in 30 miles and 3 | 55,098 | 87.5        |        | 12.5           | 151   | 68                  | 11.8 | 17.7     | 13.1         |
| P: Unique providers                                |               |        | Orthodontist  | 1 in 60 miles and 6 | 62,853 | 99.8        | 146    | 0.2            | 151   | 68                  | 11.8 | 17.7     | 13.1         |
| L: Unique provider locations                       |               |        | Orthodontist  | 1 in 90 miles and 9 | 62,994 | 99.9        | 5      | 0.1            | 151   | 68                  | 11.8 | 17.7     | 13.1         |
|                                                    |               |        | Periodontist  | 1 in 30 miles and 3 | 3,467  | 5.5         | 59,532 | 94.5           | 9     | 2                   | 84.1 | 117.4    | 124.3        |
| ** These records have been excluded                |               |        | Periodontist  | 1 in 60 miles and 6 | 10,658 | 16.9        |        | 83.1           | 9     | 2                   | 84.1 | 117.4    | 124.3        |
| from the analysis because of<br>invalid zip codes. |               |        | Periodontist  | 1 in 90 miles and 9 | 17,005 | 27.0        | 45,994 | 73.0           | 9     | 2                   | 84.1 | 117.4    | 124.3        |
| invalid zip coues.                                 |               |        | Prosthodo     | 1 in 30 miles and 3 | 11,773 | 18.7        | 51,226 | 81.3           | 24    | 4                   | 67.9 | 101.1    | 86.3         |
|                                                    |               |        | Prosthodo     | 1 in 60 miles and 6 | 18,988 |             | 44,011 | 69.9           | 24    | 4                   | 67.9 | 101.1    | 86.3         |
|                                                    |               |        | Prosthodo     | 1 in 90 miles and 9 | 30,652 |             | 32,347 |                | 24    | 4                   | 67.9 | 101.1    | 86.3         |