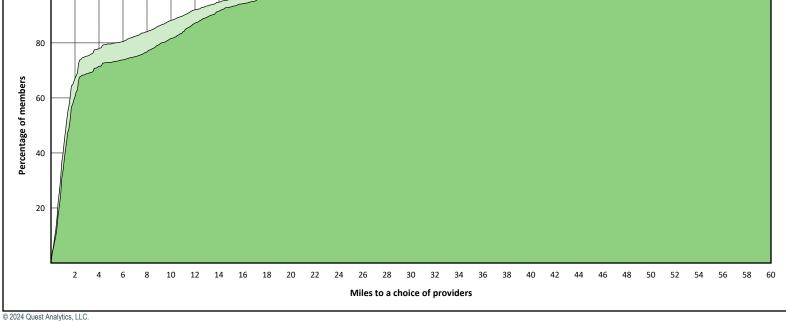

#### **Access Overview 60 Miles - Primary Care Dentist**

# Access Summary By State

| SFY24 - Q2                                         | All Members   |        |               |                     |        |             |        |                |       |                     |      |          |              |
|----------------------------------------------------|---------------|--------|---------------|---------------------|--------|-------------|--------|----------------|-------|---------------------|------|----------|--------------|
| Access Analysis                                    | Member        |        | Pr            | Provider            |        | With Access |        | Without Access |       | Counts <sup>1</sup> |      | Distance | Average Time |
| Hawki Network                                      | Group         | #      | Group         | Standard            | #      | %           | #      | %              | Р     | L                   | 1    | 2        | 1            |
| Member Group                                       | Hawki Members | 62,999 | All Providers | 1 in 30 miles and 3 | 62,994 | 99.9        | 5      | 0.1            | 1,966 | 316                 | 3.4  | 4.4      | 3.7          |
| Hawki Members                                      |               |        | Primary Care  | 1 in 30 miles and 3 | 62,994 | 99.9        | 5      | 0.1            | 1,565 |                     | 3.4  | 4.4      | 3.8          |
| Provider Group                                     |               |        | Primary Care  | 1 in 60 miles and 6 | 62,994 | 99.9        | 5      | 0.1            | 1,565 | 300                 | 3.4  | 4.4      | 3.8          |
| Hawki All Providers                                |               |        | Primary Care  | 1 in 90 miles and 9 | 62,994 | 99.9        | 5      | 0.1            | 1,565 | 300                 | 3.4  | 4.4      | 3.8          |
| Hawki Primary Care Dentist                         |               |        | Oral Surgeon  | 1 in 30 miles and 3 | 41,950 | 66.6        | 21,049 | 33.4           | 198   | 45                  | 20.1 | 23.4     | 22.7         |
| Hawki Oral Surgeon                                 |               |        | Oral Surgeon  | 1 in 60 miles and 6 | 59,752 | 94.8        | 3,247  | 5.2            | 198   | 45                  | 20.1 | 23.4     | 22.7         |
| Hawki Endodontist                                  |               |        | Oral Surgeon  | 1 in 90 miles and 9 | 62,759 | 99.6        | 240    | 0.4            | 198   | 45                  | 20.1 | 23.4     | 22.7         |
| Hawki Orthodontist                                 |               |        | Endodontist   | 1 in 30 miles and 3 | 23,695 | 37.6        | 39,304 | 62.4           | 18    | 8                   | 44.9 | 56.7     | 55.0         |
| Hawki Periodontist                                 |               |        | Endodontist   | 1 in 60 miles and 6 | 35,794 | 56.8        | 27,205 | 43.2           | 18    | 8                   | 44.9 | 56.7     | 55.0         |
| Hawki Prosthodontist                               |               |        | Endodontist   | 1 in 90 miles and 9 | 50,776 | 80.6        | 12,223 | 19.4           | 18    | 8                   | 44.9 | 56.7     | 55.0         |
| <sup>1</sup> Provider counts represent:            |               |        | Orthodontist  | 1 in 30 miles and 3 | 55,098 | 87.5        |        | 12.5           | 151   | 68                  | 11.8 | 17.7     | 13.1         |
| P: Unique providers                                |               |        | Orthodontist  | 1 in 60 miles and 6 | 62,853 | 99.8        | 146    | 0.2            | 151   | 68                  | 11.8 | 17.7     | 13.1         |
| L: Unique provider locations                       |               |        | Orthodontist  | 1 in 90 miles and 9 | 62,994 | 99.9        | 5      | 0.1            | 151   | 68                  | 11.8 | 17.7     | 13.1         |
|                                                    |               |        | Periodontist  | 1 in 30 miles and 3 | 3,467  | 5.5         | 59,532 | 94.5           | 9     | 2                   | 84.1 | 117.4    | 124.3        |
| ** These records have been excluded                |               |        | Periodontist  | 1 in 60 miles and 6 | 10,658 | 16.9        |        | 83.1           | 9     | 2                   | 84.1 | 117.4    | 124.3        |
| from the analysis because of<br>invalid zip codes. |               |        | Periodontist  | 1 in 90 miles and 9 | 17,005 | 27.0        | 45,994 | 73.0           | 9     | 2                   | 84.1 | 117.4    | 124.3        |
| invalid zip coues.                                 |               |        | Prosthodo     | 1 in 30 miles and 3 | 11,773 | 18.7        | 51,226 | 81.3           | 24    | 4                   | 67.9 | 101.1    | 86.3         |
|                                                    |               |        | Prosthodo     | 1 in 60 miles and 6 | 18,988 |             | 44,011 | 69.9           | 24    | 4                   | 67.9 | 101.1    | 86.3         |
|                                                    |               |        | Prosthodo     | 1 in 90 miles and 9 | 30,652 |             | 32,347 |                | 24    | 4                   | 67.9 | 101.1    | 86.3         |