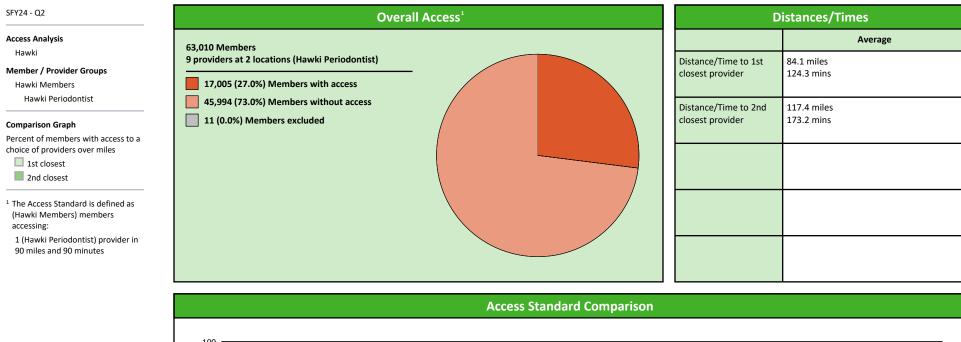

# SFY24 - Q2

Hawki Periodontist

9 providers at 2 locations

All providers

. 30 mile radius

60 mile radius

90 mile radius

41.42 miles

# Access Summary By State

| SFY24 - Q2                                         | All Members   |        |               |                     |        |             |        |                |       |                     |      |          |              |
|----------------------------------------------------|---------------|--------|---------------|---------------------|--------|-------------|--------|----------------|-------|---------------------|------|----------|--------------|
| Access Analysis                                    | Member        |        | Pr            | Provider            |        | With Access |        | Without Access |       | Counts <sup>1</sup> |      | Distance | Average Time |
| Hawki Network                                      | Group         | #      | Group         | Standard            | #      | %           | #      | %              | Р     | L                   | 1    | 2        | 1            |
| Member Group                                       | Hawki Members | 62,999 | All Providers | 1 in 30 miles and 3 | 62,994 | 99.9        | 5      | 0.1            | 1,966 | 316                 | 3.4  | 4.4      | 3.7          |
| Hawki Members                                      |               |        | Primary Care  | 1 in 30 miles and 3 | 62,994 | 99.9        | 5      | 0.1            | 1,565 |                     | 3.4  | 4.4      | 3.8          |
| Provider Group                                     |               |        | Primary Care  | 1 in 60 miles and 6 | 62,994 | 99.9        | 5      | 0.1            | 1,565 | 300                 | 3.4  | 4.4      | 3.8          |
| Hawki All Providers                                |               |        | Primary Care  | 1 in 90 miles and 9 | 62,994 | 99.9        | 5      | 0.1            | 1,565 | 300                 | 3.4  | 4.4      | 3.8          |
| Hawki Primary Care Dentist                         |               |        | Oral Surgeon  | 1 in 30 miles and 3 | 41,950 | 66.6        | 21,049 | 33.4           | 198   | 45                  | 20.1 | 23.4     | 22.7         |
| Hawki Oral Surgeon                                 |               |        | Oral Surgeon  | 1 in 60 miles and 6 | 59,752 | 94.8        | 3,247  | 5.2            | 198   | 45                  | 20.1 | 23.4     | 22.7         |
| Hawki Endodontist                                  |               |        | Oral Surgeon  | 1 in 90 miles and 9 | 62,759 | 99.6        | 240    | 0.4            | 198   | 45                  | 20.1 | 23.4     | 22.7         |
| Hawki Orthodontist                                 |               |        | Endodontist   | 1 in 30 miles and 3 | 23,695 | 37.6        | 39,304 | 62.4           | 18    | 8                   | 44.9 | 56.7     | 55.0         |
| Hawki Periodontist                                 |               |        | Endodontist   | 1 in 60 miles and 6 | 35,794 | 56.8        | 27,205 | 43.2           | 18    | 8                   | 44.9 | 56.7     | 55.0         |
| Hawki Prosthodontist                               |               |        | Endodontist   | 1 in 90 miles and 9 | 50,776 | 80.6        | 12,223 | 19.4           | 18    | 8                   | 44.9 | 56.7     | 55.0         |
| <sup>1</sup> Provider counts represent:            |               |        | Orthodontist  | 1 in 30 miles and 3 | 55,098 | 87.5        |        | 12.5           | 151   | 68                  | 11.8 | 17.7     | 13.1         |
| P: Unique providers                                |               |        | Orthodontist  | 1 in 60 miles and 6 | 62,853 | 99.8        | 146    | 0.2            | 151   | 68                  | 11.8 | 17.7     | 13.1         |
| L: Unique provider locations                       |               |        | Orthodontist  | 1 in 90 miles and 9 | 62,994 | 99.9        | 5      | 0.1            | 151   | 68                  | 11.8 | 17.7     | 13.1         |
|                                                    |               |        | Periodontist  | 1 in 30 miles and 3 | 3,467  | 5.5         | 59,532 | 94.5           | 9     | 2                   | 84.1 | 117.4    | 124.3        |
| ** These records have been excluded                |               |        | Periodontist  | 1 in 60 miles and 6 | 10,658 | 16.9        |        | 83.1           | 9     | 2                   | 84.1 | 117.4    | 124.3        |
| from the analysis because of<br>invalid zip codes. |               |        | Periodontist  | 1 in 90 miles and 9 | 17,005 | 27.0        | 45,994 | 73.0           | 9     | 2                   | 84.1 | 117.4    | 124.3        |
| invalid zip coues.                                 |               |        | Prosthodo     | 1 in 30 miles and 3 | 11,773 | 18.7        | 51,226 | 81.3           | 24    | 4                   | 67.9 | 101.1    | 86.3         |
|                                                    |               |        | Prosthodo     | 1 in 60 miles and 6 | 18,988 |             | 44,011 | 69.9           | 24    | 4                   | 67.9 | 101.1    | 86.3         |
|                                                    |               |        | Prosthodo     | 1 in 90 miles and 9 | 30,652 |             | 32,347 |                | 24    | 4                   | 67.9 | 101.1    | 86.3         |