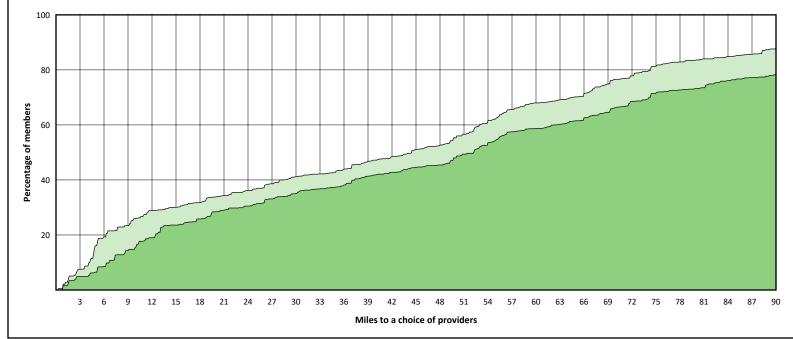

#### SFY24 - Q2

Hawki Orthodontist

151 providers at 68 locations

All providers

30 mile radius

60 mile radius

90 mile radius

41.42 miles

# Access Summary By State

| SFY24 - Q2                                         | All Members   |        |               |                     |        |             |        |                |       |                     |      |          |              |
|----------------------------------------------------|---------------|--------|---------------|---------------------|--------|-------------|--------|----------------|-------|---------------------|------|----------|--------------|
| Access Analysis                                    | Member        |        | Pr            | Provider            |        | With Access |        | Without Access |       | Counts <sup>1</sup> |      | Distance | Average Time |
| Hawki Network                                      | Group         | #      | Group         | Standard            | #      | %           | #      | %              | Р     | L                   | 1    | 2        | 1            |
| Member Group                                       | Hawki Members | 62,999 | All Providers | 1 in 30 miles and 3 | 62,994 | 99.9        | 5      | 0.1            | 1,966 | 316                 | 3.4  | 4.4      | 3.7          |
| Hawki Members                                      |               |        | Primary Care  | 1 in 30 miles and 3 | 62,994 | 99.9        | 5      | 0.1            | 1,565 |                     | 3.4  | 4.4      | 3.8          |
| Provider Group                                     |               |        | Primary Care  | 1 in 60 miles and 6 | 62,994 | 99.9        | 5      | 0.1            | 1,565 | 300                 | 3.4  | 4.4      | 3.8          |
| Hawki All Providers                                |               |        | Primary Care  | 1 in 90 miles and 9 | 62,994 | 99.9        | 5      | 0.1            | 1,565 | 300                 | 3.4  | 4.4      | 3.8          |
| Hawki Primary Care Dentist                         |               |        | Oral Surgeon  | 1 in 30 miles and 3 | 41,950 | 66.6        | 21,049 | 33.4           | 198   | 45                  | 20.1 | 23.4     | 22.7         |
| Hawki Oral Surgeon                                 |               |        | Oral Surgeon  | 1 in 60 miles and 6 | 59,752 | 94.8        | 3,247  | 5.2            | 198   | 45                  | 20.1 | 23.4     | 22.7         |
| Hawki Endodontist                                  |               |        | Oral Surgeon  | 1 in 90 miles and 9 | 62,759 | 99.6        | 240    | 0.4            | 198   | 45                  | 20.1 | 23.4     | 22.7         |
| Hawki Orthodontist                                 |               |        | Endodontist   | 1 in 30 miles and 3 | 23,695 | 37.6        | 39,304 | 62.4           | 18    | 8                   | 44.9 | 56.7     | 55.0         |
| Hawki Periodontist                                 |               |        | Endodontist   | 1 in 60 miles and 6 | 35,794 | 56.8        | 27,205 | 43.2           | 18    | 8                   | 44.9 | 56.7     | 55.0         |
| Hawki Prosthodontist                               |               |        | Endodontist   | 1 in 90 miles and 9 | 50,776 | 80.6        | 12,223 | 19.4           | 18    | 8                   | 44.9 | 56.7     | 55.0         |
| <sup>1</sup> Provider counts represent:            |               |        | Orthodontist  | 1 in 30 miles and 3 | 55,098 | 87.5        |        | 12.5           | 151   | 68                  | 11.8 | 17.7     | 13.1         |
| P: Unique providers                                |               |        | Orthodontist  | 1 in 60 miles and 6 | 62,853 | 99.8        | 146    | 0.2            | 151   | 68                  | 11.8 | 17.7     | 13.1         |
| L: Unique provider locations                       |               |        | Orthodontist  | 1 in 90 miles and 9 | 62,994 | 99.9        | 5      | 0.1            | 151   | 68                  | 11.8 | 17.7     | 13.1         |
|                                                    |               |        | Periodontist  | 1 in 30 miles and 3 | 3,467  | 5.5         | 59,532 | 94.5           | 9     | 2                   | 84.1 | 117.4    | 124.3        |
| ** These records have been excluded                |               |        | Periodontist  | 1 in 60 miles and 6 | 10,658 | 16.9        |        | 83.1           | 9     | 2                   | 84.1 | 117.4    | 124.3        |
| from the analysis because of<br>invalid zip codes. |               |        | Periodontist  | 1 in 90 miles and 9 | 17,005 | 27.0        | 45,994 | 73.0           | 9     | 2                   | 84.1 | 117.4    | 124.3        |
| invalid zip coues.                                 |               |        | Prosthodo     | 1 in 30 miles and 3 | 11,773 | 18.7        | 51,226 | 81.3           | 24    | 4                   | 67.9 | 101.1    | 86.3         |
|                                                    |               |        | Prosthodo     | 1 in 60 miles and 6 | 18,988 |             | 44,011 | 69.9           | 24    | 4                   | 67.9 | 101.1    | 86.3         |
|                                                    |               |        | Prosthodo     | 1 in 90 miles and 9 | 30,652 |             | 32,347 |                | 24    | 4                   | 67.9 | 101.1    | 86.3         |