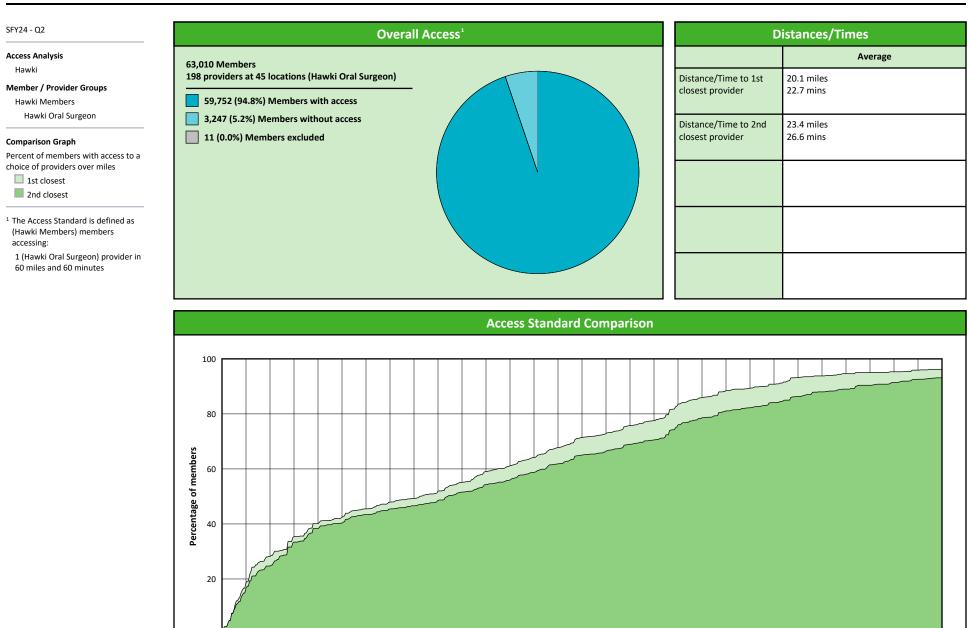

23

Hawki Oral Surgeon

198 providers at 45 locations

All providers

30 mile radius

60 mile radius

90 mile radius

41.42 miles

# Access Summary By State

| SFY24 - Q2                                         | All Members   |        |               |                     |        |             |        |                |       |                     |      |          |              |
|----------------------------------------------------|---------------|--------|---------------|---------------------|--------|-------------|--------|----------------|-------|---------------------|------|----------|--------------|
| Access Analysis                                    | Member        |        | Pr            | Provider            |        | With Access |        | Without Access |       | Counts <sup>1</sup> |      | Distance | Average Time |
| Hawki Network                                      | Group         | #      | Group         | Standard            | #      | %           | #      | %              | Р     | L                   | 1    | 2        | 1            |
| Member Group                                       | Hawki Members | 62,999 | All Providers | 1 in 30 miles and 3 | 62,994 | 99.9        | 5      | 0.1            | 1,966 | 316                 | 3.4  | 4.4      | 3.7          |
| Hawki Members                                      |               |        | Primary Care  | 1 in 30 miles and 3 | 62,994 | 99.9        | 5      | 0.1            | 1,565 |                     | 3.4  | 4.4      | 3.8          |
| Provider Group                                     |               |        | Primary Care  | 1 in 60 miles and 6 | 62,994 | 99.9        | 5      | 0.1            | 1,565 | 300                 | 3.4  | 4.4      | 3.8          |
| Hawki All Providers                                |               |        | Primary Care  | 1 in 90 miles and 9 | 62,994 | 99.9        | 5      | 0.1            | 1,565 | 300                 | 3.4  | 4.4      | 3.8          |
| Hawki Primary Care Dentist                         |               |        | Oral Surgeon  | 1 in 30 miles and 3 | 41,950 | 66.6        | 21,049 | 33.4           | 198   | 45                  | 20.1 | 23.4     | 22.7         |
| Hawki Oral Surgeon                                 |               |        | Oral Surgeon  | 1 in 60 miles and 6 | 59,752 | 94.8        | 3,247  | 5.2            | 198   | 45                  | 20.1 | 23.4     | 22.7         |
| Hawki Endodontist                                  |               |        | Oral Surgeon  | 1 in 90 miles and 9 | 62,759 | 99.6        | 240    | 0.4            | 198   | 45                  | 20.1 | 23.4     | 22.7         |
| Hawki Orthodontist                                 |               |        | Endodontist   | 1 in 30 miles and 3 | 23,695 | 37.6        | 39,304 | 62.4           | 18    | 8                   | 44.9 | 56.7     | 55.0         |
| Hawki Periodontist                                 |               |        | Endodontist   | 1 in 60 miles and 6 | 35,794 | 56.8        | 27,205 | 43.2           | 18    | 8                   | 44.9 | 56.7     | 55.0         |
| Hawki Prosthodontist                               |               |        | Endodontist   | 1 in 90 miles and 9 | 50,776 | 80.6        | 12,223 | 19.4           | 18    | 8                   | 44.9 | 56.7     | 55.0         |
| <sup>1</sup> Provider counts represent:            |               |        | Orthodontist  | 1 in 30 miles and 3 | 55,098 | 87.5        |        | 12.5           | 151   | 68                  | 11.8 | 17.7     | 13.1         |
| P: Unique providers                                |               |        | Orthodontist  | 1 in 60 miles and 6 | 62,853 | 99.8        | 146    | 0.2            | 151   | 68                  | 11.8 | 17.7     | 13.1         |
| L: Unique provider locations                       |               |        | Orthodontist  | 1 in 90 miles and 9 | 62,994 | 99.9        | 5      | 0.1            | 151   | 68                  | 11.8 | 17.7     | 13.1         |
|                                                    |               |        | Periodontist  | 1 in 30 miles and 3 | 3,467  | 5.5         | 59,532 | 94.5           | 9     | 2                   | 84.1 | 117.4    | 124.3        |
| ** These records have been excluded                |               |        | Periodontist  | 1 in 60 miles and 6 | 10,658 | 16.9        |        | 83.1           | 9     | 2                   | 84.1 | 117.4    | 124.3        |
| from the analysis because of<br>invalid zip codes. |               |        | Periodontist  | 1 in 90 miles and 9 | 17,005 | 27.0        | 45,994 | 73.0           | 9     | 2                   | 84.1 | 117.4    | 124.3        |
| invalid zip coues.                                 |               |        | Prosthodo     | 1 in 30 miles and 3 | 11,773 | 18.7        | 51,226 | 81.3           | 24    | 4                   | 67.9 | 101.1    | 86.3         |
|                                                    |               |        | Prosthodo     | 1 in 60 miles and 6 | 18,988 |             | 44,011 | 69.9           | 24    | 4                   | 67.9 | 101.1    | 86.3         |
|                                                    |               |        | Prosthodo     | 1 in 90 miles and 9 | 30,652 |             | 32,347 |                | 24    | 4                   | 67.9 | 101.1    | 86.3         |