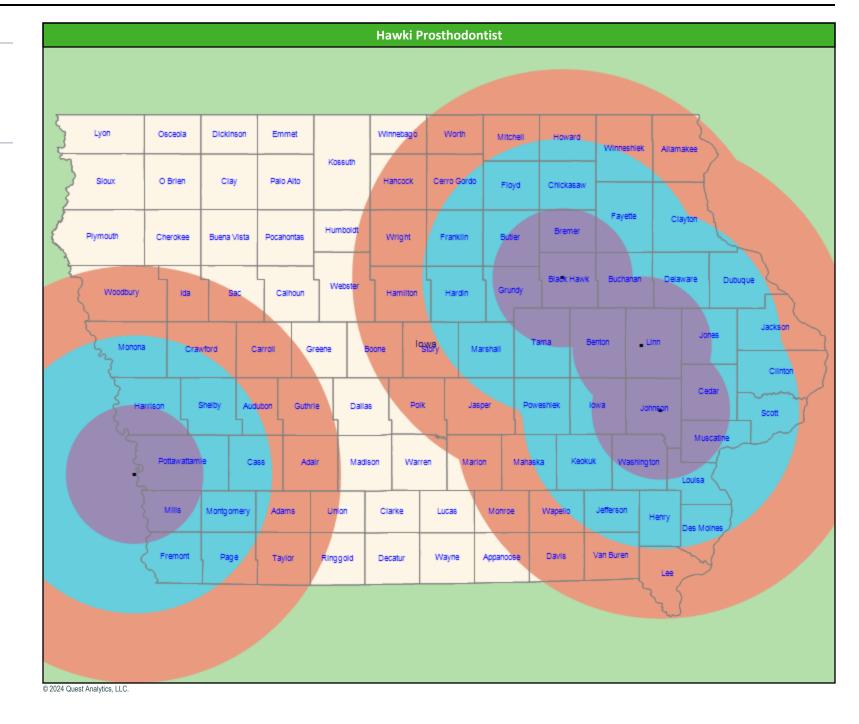

#### **Access Overview 30 Miles - Prosthodontist**

# Access Summary By State

| SFY24 - Q2                                         | All Members   |        |               |                     |        |             |        |                |       |                     |      |          |              |
|----------------------------------------------------|---------------|--------|---------------|---------------------|--------|-------------|--------|----------------|-------|---------------------|------|----------|--------------|
| Access Analysis                                    | Member        |        | Pr            | Provider            |        | With Access |        | Without Access |       | Counts <sup>1</sup> |      | Distance | Average Time |
| Hawki Network                                      | Group         | #      | Group         | Standard            | #      | %           | #      | %              | Р     | L                   | 1    | 2        | 1            |
| Member Group                                       | Hawki Members | 62,999 | All Providers | 1 in 30 miles and 3 | 62,994 | 99.9        | 5      | 0.1            | 1,966 | 316                 | 3.4  | 4.4      | 3.7          |
| Hawki Members                                      |               |        | Primary Care  | 1 in 30 miles and 3 | 62,994 | 99.9        | 5      | 0.1            | 1,565 |                     | 3.4  | 4.4      | 3.8          |
| Provider Group                                     |               |        | Primary Care  | 1 in 60 miles and 6 | 62,994 | 99.9        | 5      | 0.1            | 1,565 | 300                 | 3.4  | 4.4      | 3.8          |
| Hawki All Providers                                |               |        | Primary Care  | 1 in 90 miles and 9 | 62,994 | 99.9        | 5      | 0.1            | 1,565 | 300                 | 3.4  | 4.4      | 3.8          |
| Hawki Primary Care Dentist                         |               |        | Oral Surgeon  | 1 in 30 miles and 3 | 41,950 | 66.6        | 21,049 | 33.4           | 198   | 45                  | 20.1 | 23.4     | 22.7         |
| Hawki Oral Surgeon                                 |               |        | Oral Surgeon  | 1 in 60 miles and 6 | 59,752 | 94.8        | 3,247  | 5.2            | 198   | 45                  | 20.1 | 23.4     | 22.7         |
| Hawki Endodontist                                  |               |        | Oral Surgeon  | 1 in 90 miles and 9 | 62,759 | 99.6        | 240    | 0.4            | 198   | 45                  | 20.1 | 23.4     | 22.7         |
| Hawki Orthodontist                                 |               |        | Endodontist   | 1 in 30 miles and 3 | 23,695 | 37.6        | 39,304 | 62.4           | 18    | 8                   | 44.9 | 56.7     | 55.0         |
| Hawki Periodontist                                 |               |        | Endodontist   | 1 in 60 miles and 6 | 35,794 | 56.8        | 27,205 | 43.2           | 18    | 8                   | 44.9 | 56.7     | 55.0         |
| Hawki Prosthodontist                               |               |        | Endodontist   | 1 in 90 miles and 9 | 50,776 | 80.6        | 12,223 | 19.4           | 18    | 8                   | 44.9 | 56.7     | 55.0         |
| <sup>1</sup> Provider counts represent:            |               |        | Orthodontist  | 1 in 30 miles and 3 | 55,098 | 87.5        |        | 12.5           | 151   | 68                  | 11.8 | 17.7     | 13.1         |
| P: Unique providers                                |               |        | Orthodontist  | 1 in 60 miles and 6 | 62,853 | 99.8        | 146    | 0.2            | 151   | 68                  | 11.8 | 17.7     | 13.1         |
| L: Unique provider locations                       |               |        | Orthodontist  | 1 in 90 miles and 9 | 62,994 | 99.9        | 5      | 0.1            | 151   | 68                  | 11.8 | 17.7     | 13.1         |
|                                                    |               |        | Periodontist  | 1 in 30 miles and 3 | 3,467  | 5.5         | 59,532 | 94.5           | 9     | 2                   | 84.1 | 117.4    | 124.3        |
| ** These records have been excluded                |               |        | Periodontist  | 1 in 60 miles and 6 | 10,658 | 16.9        |        | 83.1           | 9     | 2                   | 84.1 | 117.4    | 124.3        |
| from the analysis because of<br>invalid zip codes. |               |        | Periodontist  | 1 in 90 miles and 9 | 17,005 | 27.0        | 45,994 | 73.0           | 9     | 2                   | 84.1 | 117.4    | 124.3        |
| invalid zip coues.                                 |               |        | Prosthodo     | 1 in 30 miles and 3 | 11,773 | 18.7        | 51,226 | 81.3           | 24    | 4                   | 67.9 | 101.1    | 86.3         |
|                                                    |               |        | Prosthodo     | 1 in 60 miles and 6 | 18,988 |             | 44,011 | 69.9           | 24    | 4                   | 67.9 | 101.1    | 86.3         |
|                                                    |               |        | Prosthodo     | 1 in 90 miles and 9 | 30,652 |             | 32,347 |                | 24    | 4                   | 67.9 | 101.1    | 86.3         |