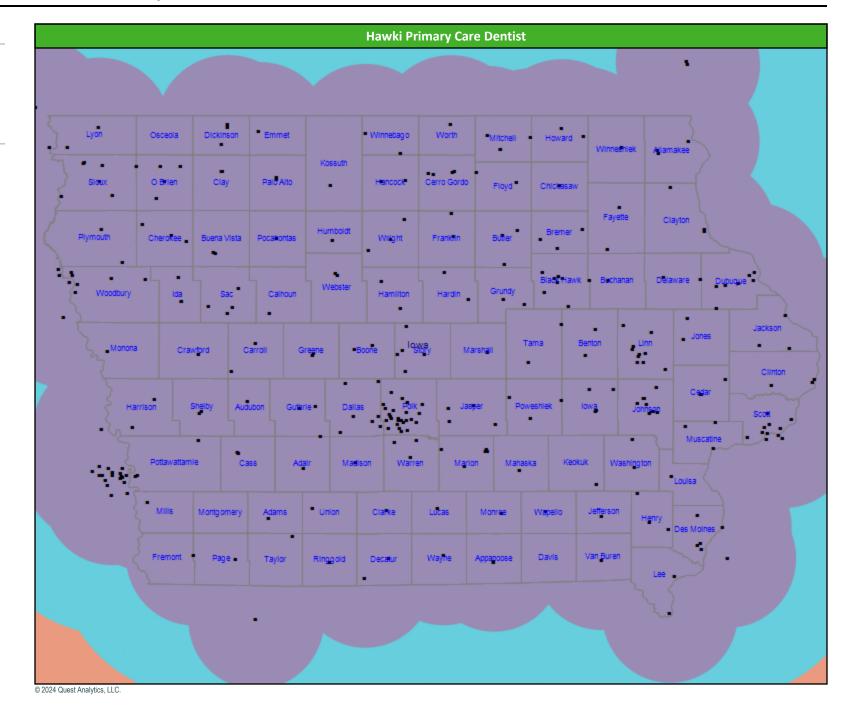

#### Hawki Primary Care Dentist Access Map

#### SFY24 - Q2

Hawki Primary Care Dentist

1,565 providers at 300 locations

All providers

30 mile radius

60 mile radius

90 mile radius

41.42 miles