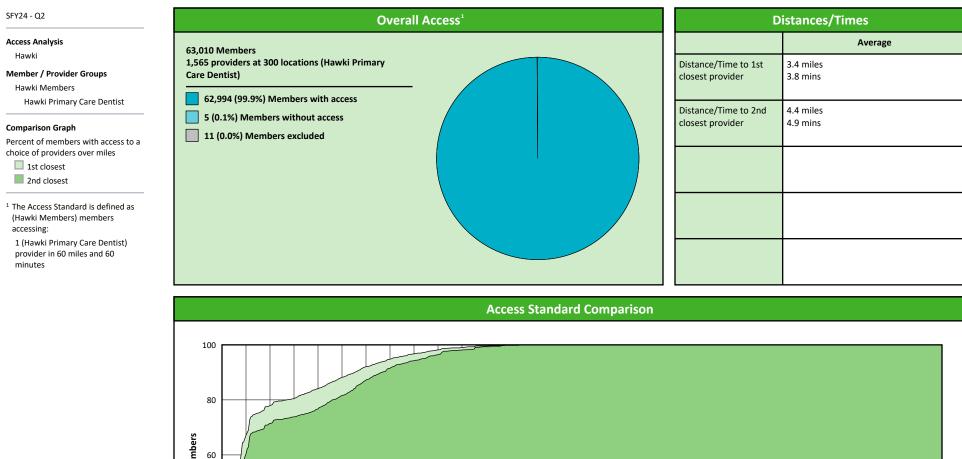

#### **Access Overview 60 Miles - Primary Care Dentist**

# Access Summary By State

| SFY24 - Q2                                         | All Members   |        |               |                     |        |             |        |                |       |                     |      |          |              |
|----------------------------------------------------|---------------|--------|---------------|---------------------|--------|-------------|--------|----------------|-------|---------------------|------|----------|--------------|
| Access Analysis                                    | Member        |        | Pr            | Provider            |        | With Access |        | Without Access |       | Counts <sup>1</sup> |      | Distance | Average Time |
| Hawki Network                                      | Group         | #      | Group         | Standard            | #      | %           | #      | %              | Р     | L                   | 1    | 2        | 1            |
| Member Group                                       | Hawki Members | 62,999 | All Providers | 1 in 30 miles and 3 | 62,994 | 99.9        | 5      | 0.1            | 1,966 | 316                 | 3.4  | 4.4      | 3.7          |
| Hawki Members                                      |               |        | Primary Care  | 1 in 30 miles and 3 | 62,994 | 99.9        | 5      | 0.1            | 1,565 |                     | 3.4  | 4.4      | 3.8          |
| Provider Group                                     |               |        | Primary Care  | 1 in 60 miles and 6 | 62,994 | 99.9        | 5      | 0.1            | 1,565 | 300                 | 3.4  | 4.4      | 3.8          |
| Hawki All Providers                                |               |        | Primary Care  | 1 in 90 miles and 9 | 62,994 | 99.9        | 5      | 0.1            | 1,565 | 300                 | 3.4  | 4.4      | 3.8          |
| Hawki Primary Care Dentist                         |               |        | Oral Surgeon  | 1 in 30 miles and 3 | 41,950 | 66.6        | 21,049 | 33.4           | 198   | 45                  | 20.1 | 23.4     | 22.7         |
| Hawki Oral Surgeon                                 |               |        | Oral Surgeon  | 1 in 60 miles and 6 | 59,752 | 94.8        | 3,247  | 5.2            | 198   | 45                  | 20.1 | 23.4     | 22.7         |
| Hawki Endodontist                                  |               |        | Oral Surgeon  | 1 in 90 miles and 9 | 62,759 | 99.6        | 240    | 0.4            | 198   | 45                  | 20.1 | 23.4     | 22.7         |
| Hawki Orthodontist                                 |               |        | Endodontist   | 1 in 30 miles and 3 | 23,695 | 37.6        | 39,304 | 62.4           | 18    | 8                   | 44.9 | 56.7     | 55.0         |
| Hawki Periodontist                                 |               |        | Endodontist   | 1 in 60 miles and 6 | 35,794 | 56.8        | 27,205 | 43.2           | 18    | 8                   | 44.9 | 56.7     | 55.0         |
| Hawki Prosthodontist                               |               |        | Endodontist   | 1 in 90 miles and 9 | 50,776 | 80.6        | 12,223 | 19.4           | 18    | 8                   | 44.9 | 56.7     | 55.0         |
| <sup>1</sup> Provider counts represent:            |               |        | Orthodontist  | 1 in 30 miles and 3 | 55,098 | 87.5        |        | 12.5           | 151   | 68                  | 11.8 | 17.7     | 13.1         |
| P: Unique providers                                |               |        | Orthodontist  | 1 in 60 miles and 6 | 62,853 | 99.8        | 146    | 0.2            | 151   | 68                  | 11.8 | 17.7     | 13.1         |
| L: Unique provider locations                       |               |        | Orthodontist  | 1 in 90 miles and 9 | 62,994 | 99.9        | 5      | 0.1            | 151   | 68                  | 11.8 | 17.7     | 13.1         |
|                                                    |               |        | Periodontist  | 1 in 30 miles and 3 | 3,467  | 5.5         | 59,532 | 94.5           | 9     | 2                   | 84.1 | 117.4    | 124.3        |
| ** These records have been excluded                |               |        | Periodontist  | 1 in 60 miles and 6 | 10,658 | 16.9        |        | 83.1           | 9     | 2                   | 84.1 | 117.4    | 124.3        |
| from the analysis because of<br>invalid zip codes. |               |        | Periodontist  | 1 in 90 miles and 9 | 17,005 | 27.0        | 45,994 | 73.0           | 9     | 2                   | 84.1 | 117.4    | 124.3        |
| invalid zip coues.                                 |               |        | Prosthodo     | 1 in 30 miles and 3 | 11,773 | 18.7        | 51,226 | 81.3           | 24    | 4                   | 67.9 | 101.1    | 86.3         |
|                                                    |               |        | Prosthodo     | 1 in 60 miles and 6 | 18,988 |             | 44,011 | 69.9           | 24    | 4                   | 67.9 | 101.1    | 86.3         |
|                                                    |               |        | Prosthodo     | 1 in 90 miles and 9 | 30,652 |             | 32,347 |                | 24    | 4                   | 67.9 | 101.1    | 86.3         |