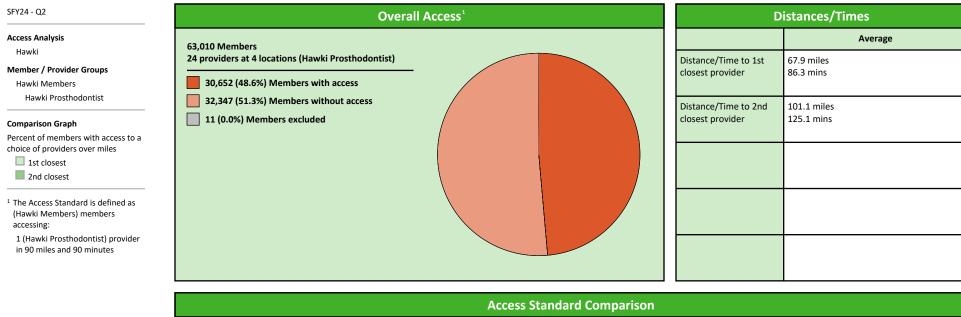

# Access Summary By State

| SFY24 - Q2                                         | All Members   |        |               |                     |        |             |        |                |       |                     |      |          |              |
|----------------------------------------------------|---------------|--------|---------------|---------------------|--------|-------------|--------|----------------|-------|---------------------|------|----------|--------------|
| Access Analysis                                    | Member        |        | Pr            | Provider            |        | With Access |        | Without Access |       | Counts <sup>1</sup> |      | Distance | Average Time |
| Hawki Network                                      | Group         | #      | Group         | Standard            | #      | %           | #      | %              | Р     | L                   | 1    | 2        | 1            |
| Member Group                                       | Hawki Members | 62,999 | All Providers | 1 in 30 miles and 3 | 62,994 | 99.9        | 5      | 0.1            | 1,966 | 316                 | 3.4  | 4.4      | 3.7          |
| Hawki Members                                      |               |        | Primary Care  | 1 in 30 miles and 3 | 62,994 | 99.9        | 5      | 0.1            | 1,565 |                     | 3.4  | 4.4      | 3.8          |
| Provider Group                                     |               |        | Primary Care  | 1 in 60 miles and 6 | 62,994 | 99.9        | 5      | 0.1            | 1,565 | 300                 | 3.4  | 4.4      | 3.8          |
| Hawki All Providers                                |               |        | Primary Care  | 1 in 90 miles and 9 | 62,994 | 99.9        | 5      | 0.1            | 1,565 | 300                 | 3.4  | 4.4      | 3.8          |
| Hawki Primary Care Dentist                         |               |        | Oral Surgeon  | 1 in 30 miles and 3 | 41,950 | 66.6        | 21,049 | 33.4           | 198   | 45                  | 20.1 | 23.4     | 22.7         |
| Hawki Oral Surgeon                                 |               |        | Oral Surgeon  | 1 in 60 miles and 6 | 59,752 | 94.8        | 3,247  | 5.2            | 198   | 45                  | 20.1 | 23.4     | 22.7         |
| Hawki Endodontist                                  |               |        | Oral Surgeon  | 1 in 90 miles and 9 | 62,759 | 99.6        | 240    | 0.4            | 198   | 45                  | 20.1 | 23.4     | 22.7         |
| Hawki Orthodontist                                 |               |        | Endodontist   | 1 in 30 miles and 3 | 23,695 | 37.6        | 39,304 | 62.4           | 18    | 8                   | 44.9 | 56.7     | 55.0         |
| Hawki Periodontist                                 |               |        | Endodontist   | 1 in 60 miles and 6 | 35,794 | 56.8        | 27,205 | 43.2           | 18    | 8                   | 44.9 | 56.7     | 55.0         |
| Hawki Prosthodontist                               |               |        | Endodontist   | 1 in 90 miles and 9 | 50,776 | 80.6        | 12,223 | 19.4           | 18    | 8                   | 44.9 | 56.7     | 55.0         |
| <sup>1</sup> Provider counts represent:            |               |        | Orthodontist  | 1 in 30 miles and 3 | 55,098 | 87.5        |        | 12.5           | 151   | 68                  | 11.8 | 17.7     | 13.1         |
| P: Unique providers                                |               |        | Orthodontist  | 1 in 60 miles and 6 | 62,853 | 99.8        | 146    | 0.2            | 151   | 68                  | 11.8 | 17.7     | 13.1         |
| L: Unique provider locations                       |               |        | Orthodontist  | 1 in 90 miles and 9 | 62,994 | 99.9        | 5      | 0.1            | 151   | 68                  | 11.8 | 17.7     | 13.1         |
|                                                    |               |        | Periodontist  | 1 in 30 miles and 3 | 3,467  | 5.5         | 59,532 | 94.5           | 9     | 2                   | 84.1 | 117.4    | 124.3        |
| ** These records have been excluded                |               |        | Periodontist  | 1 in 60 miles and 6 | 10,658 | 16.9        |        | 83.1           | 9     | 2                   | 84.1 | 117.4    | 124.3        |
| from the analysis because of<br>invalid zip codes. |               |        | Periodontist  | 1 in 90 miles and 9 | 17,005 | 27.0        | 45,994 | 73.0           | 9     | 2                   | 84.1 | 117.4    | 124.3        |
| invalid zip coues.                                 |               |        | Prosthodo     | 1 in 30 miles and 3 | 11,773 | 18.7        | 51,226 | 81.3           | 24    | 4                   | 67.9 | 101.1    | 86.3         |
|                                                    |               |        | Prosthodo     | 1 in 60 miles and 6 | 18,988 |             | 44,011 | 69.9           | 24    | 4                   | 67.9 | 101.1    | 86.3         |
|                                                    |               |        | Prosthodo     | 1 in 90 miles and 9 | 30,652 |             | 32,347 |                | 24    | 4                   | 67.9 | 101.1    | 86.3         |