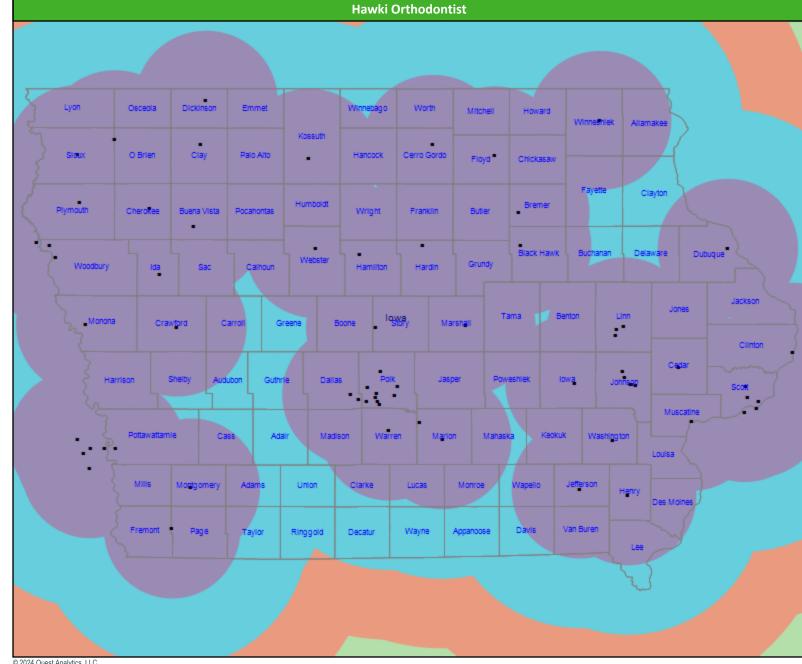

#### Network Analysis Hawki Orthodontist Access Map

#### SFY24 - Q2

Hawki Orthodontist

151 providers at 68 locations

All providers

30 mile radius

60 mile radius

90 mile radius

41.42 miles