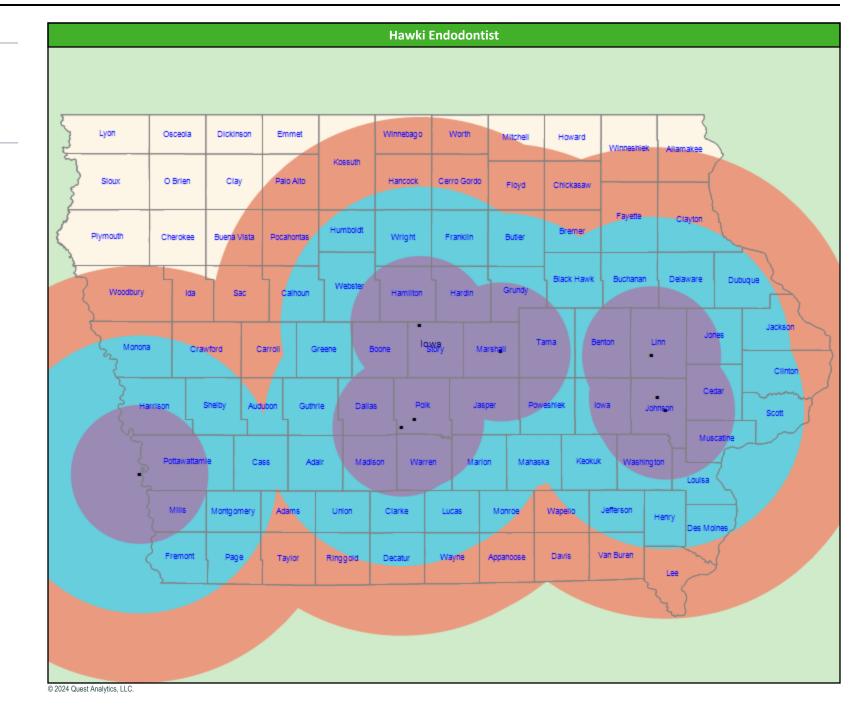

#### Network Analysis Hawki Endodontist Access Map

18 providers at 8 locations

All providers

30 mile radius

S0 mile radius
60 mile radius

90 mile radius
90 mile radius

41.42 miles