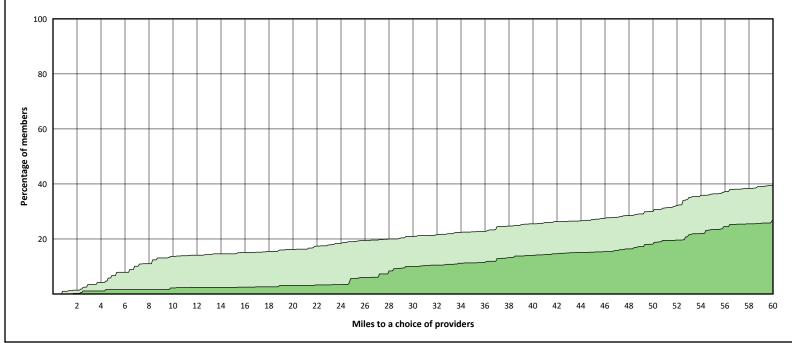

#### **Access Overview 30 Miles - Prosthodontist**

#### **Access Overview 60 Miles - Prosthodontist**

#### **Access Overview 90 Miles - Prosthodontist**

# Access Summary By State

| SFY24 - Q2                                         | All Members   |        |               |                     |        |             |        |                |       |                     |      |          |              |
|----------------------------------------------------|---------------|--------|---------------|---------------------|--------|-------------|--------|----------------|-------|---------------------|------|----------|--------------|
| Access Analysis                                    | Member        |        | Pr            | Provider            |        | With Access |        | Without Access |       | Counts <sup>1</sup> |      | Distance | Average Time |
| Hawki Network                                      | Group         | #      | Group         | Standard            | #      | %           | #      | %              | Р     | L                   | 1    | 2        | 1            |
| Member Group                                       | Hawki Members | 62,999 | All Providers | 1 in 30 miles and 3 | 62,994 | 99.9        | 5      | 0.1            | 1,966 | 316                 | 3.4  | 4.4      | 3.7          |
| Hawki Members                                      |               |        | Primary Care  | 1 in 30 miles and 3 | 62,994 | 99.9        | 5      | 0.1            | 1,565 |                     | 3.4  | 4.4      | 3.8          |
| Provider Group                                     |               |        | Primary Care  | 1 in 60 miles and 6 | 62,994 | 99.9        | 5      | 0.1            | 1,565 | 300                 | 3.4  | 4.4      | 3.8          |
| Hawki All Providers                                |               |        | Primary Care  | 1 in 90 miles and 9 | 62,994 | 99.9        | 5      | 0.1            | 1,565 | 300                 | 3.4  | 4.4      | 3.8          |
| Hawki Primary Care Dentist                         |               |        | Oral Surgeon  | 1 in 30 miles and 3 | 41,950 | 66.6        | 21,049 | 33.4           | 198   | 45                  | 20.1 | 23.4     | 22.7         |
| Hawki Oral Surgeon                                 |               |        | Oral Surgeon  | 1 in 60 miles and 6 | 59,752 | 94.8        | 3,247  | 5.2            | 198   | 45                  | 20.1 | 23.4     | 22.7         |
| Hawki Endodontist                                  |               |        | Oral Surgeon  | 1 in 90 miles and 9 | 62,759 | 99.6        | 240    | 0.4            | 198   | 45                  | 20.1 | 23.4     | 22.7         |
| Hawki Orthodontist                                 |               |        | Endodontist   | 1 in 30 miles and 3 | 23,695 | 37.6        | 39,304 | 62.4           | 18    | 8                   | 44.9 | 56.7     | 55.0         |
| Hawki Periodontist                                 |               |        | Endodontist   | 1 in 60 miles and 6 | 35,794 | 56.8        | 27,205 | 43.2           | 18    | 8                   | 44.9 | 56.7     | 55.0         |
| Hawki Prosthodontist                               |               |        | Endodontist   | 1 in 90 miles and 9 | 50,776 | 80.6        | 12,223 | 19.4           | 18    | 8                   | 44.9 | 56.7     | 55.0         |
| <sup>1</sup> Provider counts represent:            |               |        | Orthodontist  | 1 in 30 miles and 3 | 55,098 | 87.5        |        | 12.5           | 151   | 68                  | 11.8 | 17.7     | 13.1         |
| P: Unique providers                                |               |        | Orthodontist  | 1 in 60 miles and 6 | 62,853 | 99.8        | 146    | 0.2            | 151   | 68                  | 11.8 | 17.7     | 13.1         |
| L: Unique provider locations                       |               |        | Orthodontist  | 1 in 90 miles and 9 | 62,994 | 99.9        | 5      | 0.1            | 151   | 68                  | 11.8 | 17.7     | 13.1         |
|                                                    |               |        | Periodontist  | 1 in 30 miles and 3 | 3,467  | 5.5         | 59,532 | 94.5           | 9     | 2                   | 84.1 | 117.4    | 124.3        |
| ** These records have been excluded                |               |        | Periodontist  | 1 in 60 miles and 6 | 10,658 | 16.9        |        | 83.1           | 9     | 2                   | 84.1 | 117.4    | 124.3        |
| from the analysis because of<br>invalid zip codes. |               |        | Periodontist  | 1 in 90 miles and 9 | 17,005 | 27.0        | 45,994 | 73.0           | 9     | 2                   | 84.1 | 117.4    | 124.3        |
| invalid zip coues.                                 |               |        | Prosthodo     | 1 in 30 miles and 3 | 11,773 | 18.7        | 51,226 | 81.3           | 24    | 4                   | 67.9 | 101.1    | 86.3         |
|                                                    |               |        | Prosthodo     | 1 in 60 miles and 6 | 18,988 |             | 44,011 | 69.9           | 24    | 4                   | 67.9 | 101.1    | 86.3         |
|                                                    |               |        | Prosthodo     | 1 in 90 miles and 9 | 30,652 |             | 32,347 |                | 24    | 4                   | 67.9 | 101.1    | 86.3         |